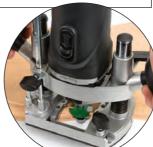

### Light duty plunge router for hobbyist and light trade user.

- Variable speed control.
- Spindle lock button.
- Hex collet nut allows easy bit changes.
- Removable base for carving and die grinding with 1-11/16" diameter collar for pillar drill fitment.
- Tapped fixing holes for Trend standard guide bushes.
- Separate dust spout fixing holes.
- Adjustable twin rod side-fence for guiding along a straight edge.
- Ideal for inlay work or for light duty job site projects.