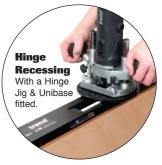

**Edge Moulding** 

Fits in place of the depth stop and threads onto the longest revolving turret screw. It enables fine vertical adjustment of the bit. Recommended when using the T4 with our Router Tables or CDJ Dovetail Jigs.