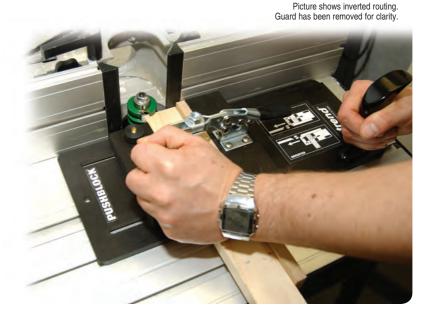

**Overhead Routing** 



**Cope Cut** 



**Spelching Block Facility** 

# **PUSHSTICK**

Rigid plastic safety pushstick for guiding small sections of timber over a router or saw table. Safety aid keeps operators hands away from the cutting tool. Overall length is 16-1/2".



# **COLLET EXTENSION**

For use in router tables where there is a limited router bits shank length available. Precision machined one-piece steel body with a 1/2" shank, fitted with a multi-slit spring steel collet and collet nut. Increases bit spindle length by 2". Maximum tool diameter 1-31/32". Requires 3/4" & 7/8" A/F spanners.



### U\*CE/127127

Collet extension 1/2" shank & collet

#### U\*CE/127635

Collet extension 1/4" shank & collet

# U\*CE/CNS/635

Collet & nut set 1/4"

# U\*CE/CNS/127

Collet & nut set 1/2"

#### U\*CE/NUT

Spare collet nut