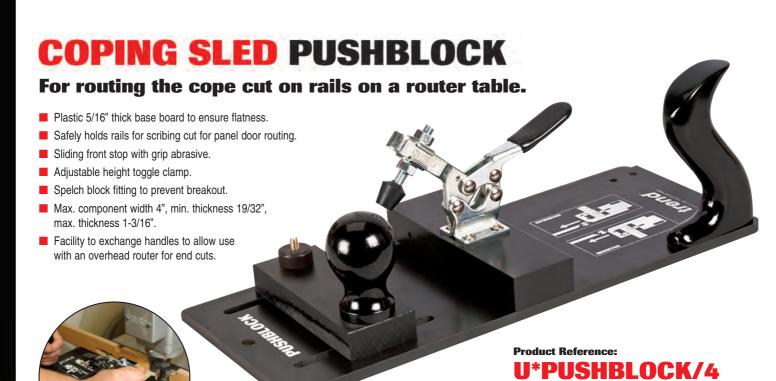

**Overhead Routing** 



**Cope Cut** 



**Spelching Block Facility** 

# **PUSHSTICK**

Rigid plastic safety pushstick for guiding small sections of timber over a router or saw table. Safety aid keeps operators hands away from the cutting tool. Overall length is 16-1/2".



# **COLLET EXTENSION**

For use in router tables where there is a limited router bits shank length available. Precision machined one-piece steel body with a 1/2" shank, fitted with a multi-slit spring steel collet and collet nut. Increases bit spindle length by 2". Maximum tool diameter 1-31/32". Requires 3/4" & 7/8" A/F spanners.



### U\*CE/127127

Collet extension 1/2" shank & collet

#### U\*CE/127635

Collet extension 1/4" shank & collet

# U\*CE/CNS/635

Collet & nut set 1/4"

# U\*CE/CNS/127

Collet & nut se