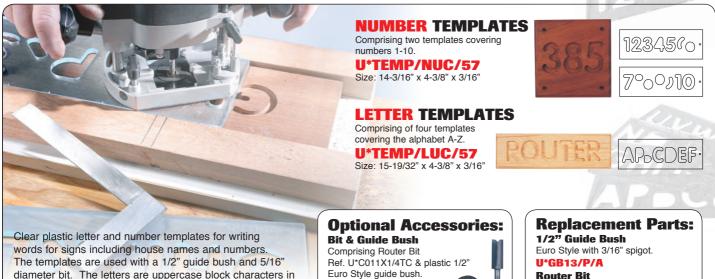

## ROUTER TEMPLATES

## A range of clear plastic router templates, for use with any plunge router.

U\*TEMP/LN57X1/4

diameter bit. The letters are uppercase block characters in Trend Vogue typeface. All letters and numbers are nominal 2-1/4" high. A Unibase may be required for certain makes and models of router to accept the Euro Style guide bush.