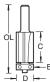

### Shank Mounted Flush Trim Plunge

For trimming and bevelling timber, lippings and plastic laminate edges.

| D C B<br>inch inch inch |       | OL Product<br>inch Ref. |       | Shank Diameter 1/4" 1/2" |   |   |
|-------------------------|-------|-------------------------|-------|--------------------------|---|---|
| 1/2                     | 1/4   | 1/2                     | 1-3/4 | U*T100                   | ~ | - |
| 1/2                     | 1     | 1/2                     | 2-1/2 | U*T102                   | ~ | - |
| 1/2                     | 1-1/4 | 1/2                     | 2-3/4 | U*T103                   | ~ | - |
| 5/8                     | 1     | 5/8                     | 2-1/2 | U*T105                   | ~ | - |
| 3/4                     | 1     | 3/4                     | 2-1/2 | U*T106                   | ~ | ~ |
| 3/4                     | 1-3/4 | 3/4                     | 3-3/4 | U*T107                   | - | ~ |
|                         |       |                         |       |                          |   |   |