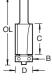

# **Guided Flush Trim Two Flute**

For trimming and bevelling timber, lippings and plastic laminate edges.

| D<br>inch | C<br>inch | B<br>inch | OL<br>inch | Product<br>Ref. | Shank<br>1/4" | Diameter<br>1/2" |
|-----------|-----------|-----------|------------|-----------------|---------------|------------------|
| 1/4       | 1/2       | 1/4       | 2-13/32    | V-U*C167        | V             | -                |
| 1/4       | 1         | 1/4       | 2-7/8      | N U*C168        | ~             | -                |
| 3/8       | 1/2       | 3/8       | 2-1/8      | U*T091          | ~             | -                |
| 3/8       | 1         | 3/8       | 2-5/8      | U*T092          | ~             | -                |
| 1/2       | 1/2       | 1/2       | 2-1/8      | U*T093          | ~             | -                |
| 1/2       | 1         | 1/2       | 2-5/8      | U*T094          | ~             | ~                |
| 1/2       | 1-1/2     | 1/2       | 3-7/8      | U*T096          | -             | ~                |
| 1/2       | 2         | 1/2       | 4-1/4      | U*T097          | -             | ~                |
| 5/8       | 5/8       | 5/8       | 2-41/64    | N>U*C117        | ~             | -                |
| 3/4       | 1         | 3/4       | 3-7/64     | N U*C117A       | -             | ~                |
| 3/4       | 2         | 3/4       | 4-1/64     | V*C117B         | -             | ~                |