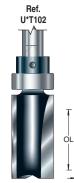

### Shank Mounted Flush Trim Plunge

For trimming and bevelling timber, lippings and plastic laminate edges.

| D C B<br>inch inch inch |       | OL Product<br>inch Ref. |       | Shank Diameter 1/4" 1/2" |   |   |
|-------------------------|-------|-------------------------|-------|--------------------------|---|---|
| 1/2                     | 1/4   | 1/2                     | 1-3/4 | U*T100                   | ~ | - |
| 1/2                     | 1     | 1/2                     | 2-1/2 | U*T102                   | ~ | - |
| 1/2                     | 1-1/4 | 1/2                     | 2-3/4 | U*T103                   | ~ | - |
| 5/8                     | 1     | 5/8                     | 2-1/2 | U*T105                   | ~ | - |
| 3/4                     | 1     | 3/4                     | 2-1/2 | U*T106                   | ~ | ~ |
| 3/4                     | 1-3/4 | 3/4                     | 3-3/4 | U*T107                   | - | ~ |
|                         |       |                         |       |                          |   |   |