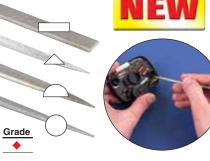

# **DIAMOND NEEDLE FILES**

Four pack of needle files for carving tools, small tools and removing welds. Use to file metals and plastics. Supplied in a wallet. As used in the British aerospace industry.

#### U\*DWS/NFPK/F

Size: 6-5/16" overall with 3" diamond length.