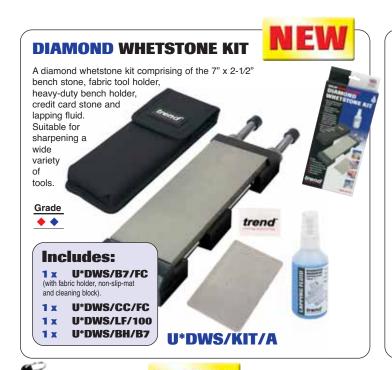

# **DIAMOND STONE HONING GUIDE**

**Ensure correct** angle is maintained on bevel edge chisels and plane irons when used with diamond whetstone.

- Precision roller with alloy body which self-centre clamps chisels from 3/8" to 2-3/8".
- The setting device is preset for 25°, 30°, 35° and 40° angles.
- Bevel edge chisels only.
- Positive location for roller and blade.
- Adjustable stop for setting blade angle.
- Use with bench stones or workshop stones.





# **DIAMOND** STEEL

Sharpens all blunt knives easily in seconds with little pressure. Ideal for domestic, butchery, catering and fishing. Exceptional life span. Stainless steel core electroplated with diamond surface and polycarbonate handle anging ring.

U\*DWS/DS10/F

U\*DWS/DS12/F

(12")

# **DIAMOND NEEDLE FILES**

Four pack of ne