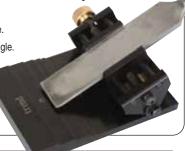

# **DIAMOND STONE HONING GUIDE**

**Ensure correct** angle is maintained on bevel edge chisels and plane irons when used with diamond whetstone.

- Precision roller with alloy body which self-centre clamps chisels from 3/8" to 2-3/8".
- The setting device is preset for 25°, 30°, 35° and 40° angles.
- Bevel edge chisels only.
- Positive location for roller and blade.
- Adjustable stop for setting blade angle.
- Use with bench stones or workshop stones.