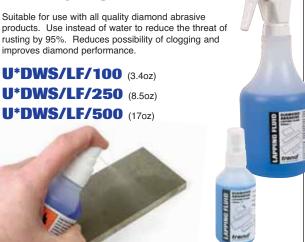

## **DIAMOND ABRASIVE LAPPING FLUID**

Suitable for use with all quality diamond abrasive products. Use instead of water to reduce the threat of rusting by 95%. Reduces possibility of clogging and

U\*DWS/LF/500 (170z)