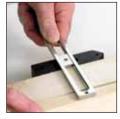

## **MULTISCRIBE PRO**

The Multiscribe Pro is a profile matching tool used to transfer contours from one shape to another and mark on to various materials.

- 15 functions including parallel scribe, convex scribe, contour profile scribing and line block.
- Multi-function tool for a variety of marking out applications.
- For use by all trades, carpenters, joiners, builders etc.
- Built in spirit level and pencil sharpener.
- Steel blade with 3/16" & 1/4" graduations for profiling.

**Convex Scribe** 

**Profiling Scribe** 

90° Square

**Plumb Bob** 

**Vertical Level** 

NEW

"15 FUNCTIONS

IN ONE TOOL"