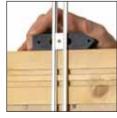

## **MULTISCRIBE PRO**

The Multiscribe Pro is a profile matching tool used to transfer contours from one shape to another and mark on to various materials.

- 15 functions including parallel scribe, convex scribe, contour profile scribing and line block.
- Multi-function tool for a variety of marking out applications.
- For use by all trades, carpenters, joiners, builders etc.
- Built in spirit level and pencil sharpener.
- Steel blade with 3/16" & 1/4" graduations for profiling.

**Horizontal Level** 

45° Miter

**45° Tile Scorer** 

**String Line** 

**Line Block** 

**Depth Gauge** 

**Picture Hanging** Gauge