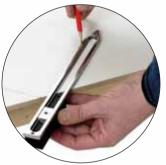

## **MULTISCRIBE PRO**

The Multiscribe Pro is a profile matching tool used to transfer contours from one shape to another and mark on to various materials.

- 15 functions including parallel scribe, convex scribe, contour profile scribing and line block.
- Multi-function tool for a variety of marking out applications.
- For use by all trades, carpenters, joiners, builders etc.
- Built in spirit level and pencil sharpener.
- Steel blade with 3/16" & 1/4" graduations for profiling.