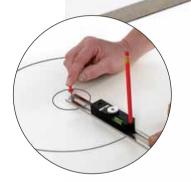

## U\*MS/PRO

Compass The drawing of circles with various diameters

**Profile Scribe** The drawing of an equidistant line parallel to a chosen edge.

45° Miter Marks a line at 45° to a given straight or flat surface.