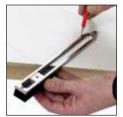

## **MULTISCRIBE PRO**

The Multiscribe Pro is a profile matching tool used to transfer contours from one shape to another and mark on to various materials.

- 15 functions including parallel scribe, convex scribe, contour profile scribing and line block.
- Multi-function tool for a variety of marking out applications.
- For use by all trades, carpenters, joiners, builders etc.
- Built in spirit level and pencil sharpener.
- Steel blade with 3/16" & 1/4" graduations for profiling.

**Convex Scribe** 

**Profiling Scribe** 

90° Square

**Plumb Bob** 

**Vertical Level** 

NEW

"15 FUNCTIONS

IN ONE TOOL"