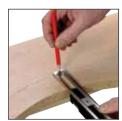

## **MULTISCRIBE PRO**

The Multiscribe Pro is a profile matching tool used to transfer contours from one shape to another and mark on to various materials.

- 15 functions including parallel scribe, convex scribe, contour profile scribing and line block.
- Multi-function tool for a variety of marking out applications.
- For use by all trades, carpenters, joiners, builders etc.
- Built in spirit level and pencil sharpener.
- Steel blade with 3/16" & 1/4" graduations for profiling.

## U\*MS/PRO

Compass The drawing of circles with various diameters

**Profile Scribe** The drawing of an equidistant line parallel to a chosen edge.

45° Miter Marks a line at 45° to a given straight or flat surface.