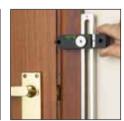

## **MULTISCRIBE PRO**

The Multiscribe Pro is a profile matching tool used to transfer contours from one shape to another and mark on to various materials.

- 15 functions including parallel scribe, convex scribe, contour profile scribing and line block.
- Multi-function tool for a variety of marking out applications.
- For use by all trades, carpenters, joiners, builders etc.
- Built in spirit level and pencil sharpener.
- Steel blade with 3/16" & 1/4" graduations for profiling.

## U\*MS/PRO

Compass The drawing of circles with various diameters

**Profile Scribe** The drawing of an equidistant line parallel to a chosen edge.

45° Miter Marks a line at 45° to a given straight or flat surface.