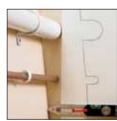

## **MULTISCRIBE PRO**

The Multiscribe Pro is a profile matching tool used to transfer contours from one shape to another and mark on to various materials.

- 15 functions including parallel scribe, convex scribe, contour profile scribing and line block.
- Multi-function tool for a variety of marking out applications.
- For use by all trades, carpenters, joiners, builders etc.
- Built in spirit level and pencil sharpener.
- Steel blade with 3/16" & 1/4" graduations for profiling.

## U\*MS/PRO

Compass The drawing of circles with various diameters

**Profile Scribe** The drawing of an equidistant line parallel to a chosen edge.

45° Miter Marks a line at 45° to a given straight or flat surface.