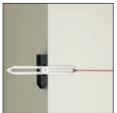

## U\*MS/PRO

Compass The drawing of circles with various diameters

**Profile Scribe** The drawing of an equidistant line parallel to a chosen edge.

45° Miter Marks a line at 45° to a given straight or flat surface.

**Convex Scribe** 

**Profiling Scribe** 

90° Square

**Plumb Bob** 

**Vertical Level** 

NEW

"15 FUNCTIONS

IN ONE TOOL"