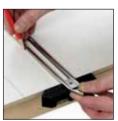

## **MULTISCRIBE PRO**

The Multiscribe Pro is a profile matching tool used to transfer contours from one shape to another and mark on to various materials.

- 15 functions including parallel scribe, convex scribe, contour profile scribing and line block.
- Multi-function tool for a variety of marking out applications.
- For use by all trades, carpenters, joiners, builders etc.
- Built in spirit level and pencil sharpener.
- Steel blade with 3/16" & 1/4" graduations for profiling.

**Convex Scribe** 

**Profiling Scribe** 

90° Square

**Plumb Bob** 

**Vertical Level** 

NEW

"15 FUNCTIONS

IN ONE TOOL"