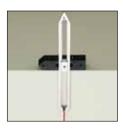

## **MULTISCRIBE PRO**

The Multiscribe Pro is a profile matching tool used to transfer contours from one shape to another and mark on to various materials.

- 15 functions including parallel scribe, convex scribe, contour profile scribing and line block.
- Multi-function tool for a variety of marking out applications.
- For use by all trades, carpenters, joiners, builders etc.
- Built in spirit level and pencil sharpener.
- Steel blade with 3/16" & 1/4" graduations for profiling.

## U\*MS/PRO

Compass The drawing of circles with various diameters

**Profile Scribe** The drawing of an equidistant line parallel to a chosen edge.

45° Miter Marks a line at 45° to a given straight or flat surface.