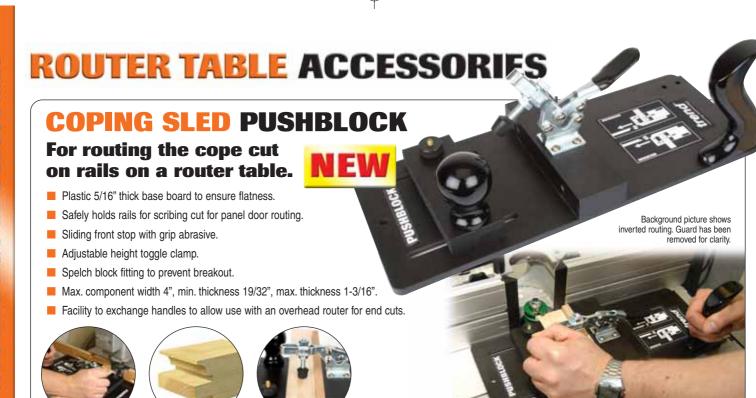

#### **PUSH BLOCKS**

**Overhead** 

Routing

Designed for use on router tables and saw benches, these ABS and polypropylene pushblocks allow far better control of the workpiece and help to keep the operator's fingers clear of the router bit.

# U\*PUSHBLOCK/1 ▲

Angled handle

# U\*PUSHBLOCK/2 ▲

Long - 12" x 2-3/4"

#### U\*PUSHBLOCK/3 ▲

Narrow - 8-1/4" x 5-1/32"





**Spelching Block** 

**Facility** 

U\*PUSHBLOCK/1



U\*PUSHBLOCK/3

▲ while stocks last

### **COLLET EXTENSION**

**Product Reference:** 

U\*PUSHBLOCK/4

For use in router tables where there is a limited router bits shank length available. Precision machined one-piece steel body with a 1/2" shank, fitted with a multi-slit spring steel collet and collet nut. Increases bit spindle length by 2". Maximum tool diameter 1