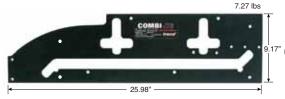

# COUNTERTOP JIG

Designed to enable all 1/2" shank plunge routers to cut precise butt & scribe joints in European Style countertops. Cuts countertops from 20" to 25-5/8" wide, with Peninsular cut.

- Two apertures for panel bolt recess to suit both plastic and metal ended connecting bolts.
- Three alloy location bushes and width setting stop.
- Cuts out of square joints (max. 3°).
- TCT router bit, 1/2" diameter with 1/2" shank included Ref. U\*C153DX1/2TC

- Machined from hard wearing solid laminate.
- Will produce a joint in 15 minutes including setting-up time.
- Out-of-square joints can be accommodated.
- Facilities to cut various widths of board and thicknesses up to 1-1/2".
- Integral panel bolt connector recessing template with easy spanner access.
- Width setting stop for accurate positioning.
- Supplied with clear and comprehensive instructions

### **Jig Requires:**

- A portable plunge router with 1/2" shank capacity and minimum 1.7HP.
- Two 4" throat clamps.