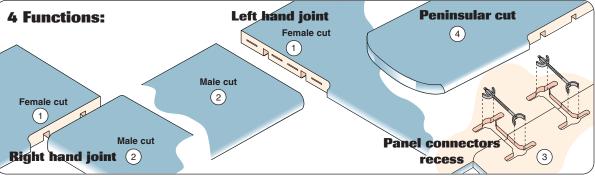

### 4 functions:

- 1 Female cut
- 2 Male cut
- 3 Bolt recess
- (4) Curved Peninsular