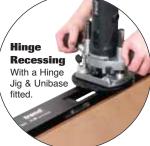

- 32,000 rpm  |
| Weight              | 7.7 lbs              |
| Bit dia. max        | 1-3/16"              |
| Voltage             | 110v                 |
|                     |                      |

#### **T4 Accessories:**

#### **Fine Height Adjuster**

Fits in place of the depth stop and threads onto the longest revolving turret screw. It enables fine vertical adjustment of the bit. Recommended when using the T4 with our Router Tables or CDJ Dovetail Jigs.

#### U\*FHA/009

### **Euro Style Guide Bushes**

Alternative guide bushes to fit base of router. From 5/16" to 1-5/16".

#### U\*GB793 to U\*GB40

See page 25 for complete range.

# Screw-on Guide Bushes

Requires fitting of adapter plate.



See page 25 for details.

# **Beam Trammel**

U\*BEAM/001

5/16" x 19-11/16" rod.







For Euro Style guide

bushes, or Screw-on guide bushes with adaptor plate fitted.





**Edge Moulding**