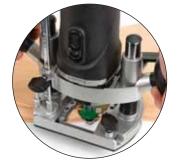

# T4 1.1 HORSEPOWER VARIABLE SPEED ROUTER

# **Light duty plunge router for hobbyist and light trade user.**

- Variable speed control.
- Spindle lock.
- Hex collet nut allows easy bit changes.
- Removable base for carving and die grinding with 1-5/8" diameter collar for pillar drill fitment.
- Tapped fixing holes for Trend standard guide bushes.
- Separate dust spout fixing holes.
- Adjustable twin rod side-fence for guiding along a straight edge.