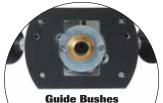

### **Euro Style Guide Bushes**

Alternative guide bushes to fit base of router. From 5/16" to 1-5/16".

#### U\*GB793 to U\*GB40

See page 25 for complete range.

# Screw-on Guide Bushes

Requires fitting of adapter plate.

See page 25 for details.