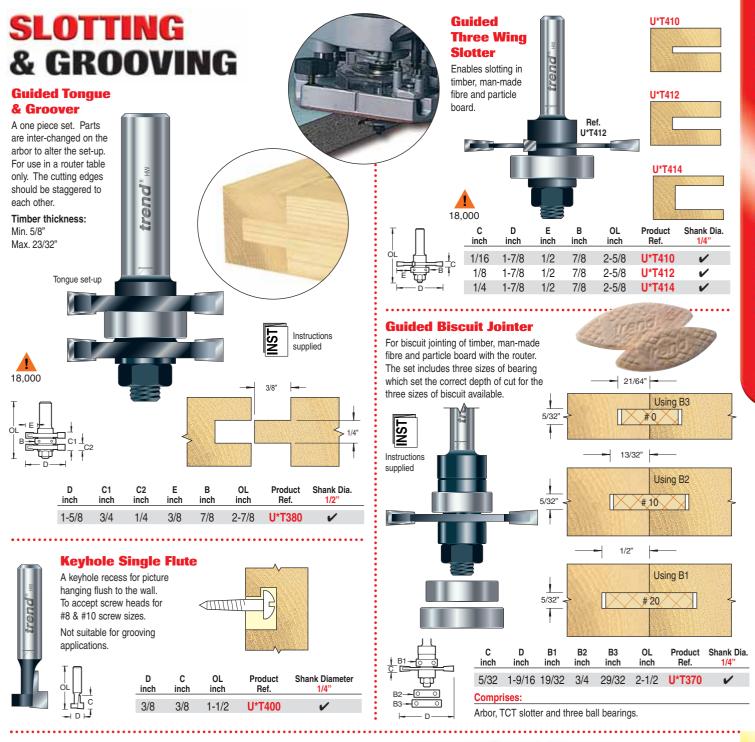

## 30 Piece 1/4" shank **ROUTER BIT** SET

## Set contains a range of bits including bearing guided tools for decorative woodworking.

- Tungsten Carbide tipped Chrome Molybdenum steel. 1 x
- Suitable for grooving, profiling and moulding.
- Use on softwoods, hardwoods, MDF and plywood.
- Lid flips back for easy access to bits.

## **Comprises:**

- 6 x straight dia 3/16", 1/4", 3/8", 1/2", 5/8" & 3/4"
- 2 x dovetail dia 3/8" & 1/2"
- core box dia 1/4", 3/8" & 1/2" 3 x
- guided 60° bevel 1 x
- 1 x 85° bevel
- 1 x ogee radius 5/64"
- ovolo radius 5/32" 1 x
- 3 x 45° 'v' groove dia 1/4", 3/8" & 1/2"
- guided trimmer 3/8" & 1/2" 2 x 1 x
- keyhole pierce & trim
- guided cove radius 1/8", 3/16" 3 x & 1/4"
- guided slotter 1/4" 1 x
- 1 x guided roman ogee R 5/32"
- guided round over radius 1/8", 3 x 3/16" & 1/4"