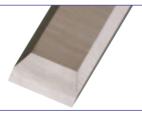

## Product Reference:

**Chisels** Hones square edged chisel.

Plane Irons Hones plane blades from 1/8" to 2-1/2".

**Guaranteed** Guaranteed 25° or 30° sharpening angle.

Safety Feature Unique safety feature - blade remains stable when sharpening.

Razor Sharp Sharpened at 25° with a razor sharp 30° micro secondary angle.

Preparation Stone U\*FTS/S/P (220 grit black)

U\*FTS/S/FF (600 grit red)

Super Fine Finish Stone U\*FTS/S/SFF (1200 grit green)

43