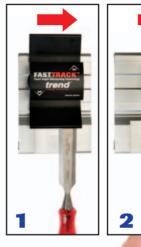

#### Portable hand operated honing system giving guaranteed razor fine edges every time.

- Quick, safe and easy to use with no set up time required.
- Unique lateral sharpening action gives superb finished edge.
- Built to last. Machined in solid aluminum and anodised.
- Quick change magnetic lock diamond sharpening hones.
- Carriage runs on nylon 66 slip rails for a smooth action.
- Learn how to create micro secondary honing angles for an ultimate fine edge prolongs tool life.
- Can be used with lapping fluid.