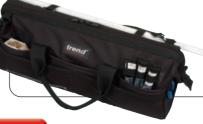

**Accepts Door Stand, Lock Jig, Door Clamp** & accessories.

- Full opening jaw.
- Padded inner laver.
- Carry strap and removable shoulder strap.

# U\*CASE/DH

Size: 24" x 8" x 8". Tools and accessories not included.