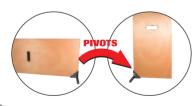

# **DOOR STAND**

**Holds door securely** on its edge while routing hinge recess & mortise for locks.

Allows door to be tilted back to assist fitting into frame.

Adjustable clamp for doors 1-1/4" to 2-5/32" thick.