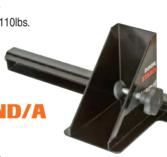

# **DOOR STAND**

**Holds door securely** on its edge while routing hinge recess & mortise for locks.

Allows door to be tilted back to assist fitting into frame.

Adjustable clamp for doors 1-1/4" to 2-5/32" thick.

Non-scratch base.

Max. door weight 110lbs.