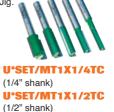

**Routing the Mortise** 

Setting-up Square Tenon

trend

**Dowel Joints** 

**Straight Bits** A set of five long reach straight bits with diameters of 1/4" to 5/8" suitable for use with the Mortise and Tenon Jig.

|       | Included   |
|-------|------------|
| Tenon | Guide Bush |
| Width | Diameters  |
| 1/4"  | 1-1/4"     |
| 5/16" | 1-3⁄16"    |
| 3/8"  | 1-1/8"     |
| 1/2"  | 1"         |
| 5/8"  | 7/8"       |
|       |            |