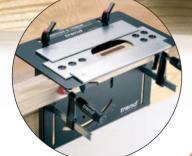

# International PCT application No. PCT/GB02/00253

"BEST SELLING MORTISE & TENON JIG IN THE UK"

> Enables mortise & tenons and dowel joints to be cut with a router. Ideal for cabinet, chair and table construction.

- CNC precision manufactured plates and body.
- One set-up for both mortise and tenon giving perfectly fitting joints.
- Fully adjustable for compound angle joints up to 45°.
- Reversible templates to produce round and square end tenons.
- Templates can be used for accurate dowelling applications.
- Cuts mortise & tenon sizes of 1/4" to 5/8".
- Guide bushes are included but bits are required.
- A Unibase may be required for certain makes & models of router.
- All tenons are cut with a 5/8" diameter straight bit. The width of the tenon is adjusted by using different guide bush diameters.

#### **Specification:**

| -                                      |  |  |
|----------------------------------------|--|--|
| Material thickness min1/2"             |  |  |
| Material thickness max1-7/8"           |  |  |
| Tenon thickness min3/16"               |  |  |
| Tenon thickness max5/8"                |  |  |
| Tenon length max. using vertical       |  |  |
| guide*3-1/2"                           |  |  |
| Mortise length max. using vertical     |  |  |
| guide**3-1/2"                          |  |  |
| Angle tilt compound10° to 45°          |  |  |
| * On end of 4" wide material           |  |  |
| ** Unlimited if vertical guide removed |  |  |
| and wood repositioned.                 |  |  |

**Routing the Mortise** 

Setting-up Square Tenon

trend

**Dowel Joints** 

**Straight Bits** A set of five long reach straight bits with diameters of 1/4" to 5/8" suitable for use with the Mortise and Tenon Jig.