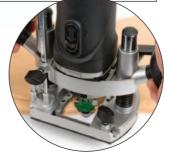

## **Light duty plunge router for** hobbyist and light trade user.

- Variable speed control.
- Spindle lock button.
- Hex collet nut allows easy bit changes.
- Removable base for carving and die grinding with 1-11/16" diameter collar for pillar drill fitment.
- Tapped fixing holes for Trend standard guide bushes.
- Separate dust spout fixing holes.
- Adjustable twin rod side-fence for guiding along a straight edge.
- Ideal for inlay work or for light duty job site projects.