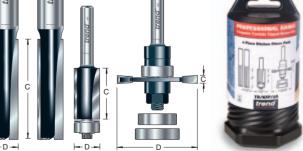

# **KITCHEN FITTERS** PACK

С

inch

1/2 1/2

D

inch

3-3/8

в

inch

0L

inch

2-15/32

Pack of four bits aimed at kitchen countertop installers. Includes two 1/2" diameter x 2" cut length straight bits for use with countertop jigs, a 1/2" diameter x 1" cut laminate trimmer and a biscuit jointer.

Ref.

U\*T049

Ref.

U\*T094

Ref.

U\*T049

B----

| Product Ref.                |            |        |                 |              |  |  |  |
|-----------------------------|------------|--------|-----------------|--------------|--|--|--|
| 4 piece                     | U*T/KFP/2A |        |                 |              |  |  |  |
| Comprises:                  | D inch     | C inch | Shank Dia. inch | Product Ref. |  |  |  |
| 2 x worktop bits            | 1/2        | 2      | 1/2             | U*T049       |  |  |  |
| 1 x guided laminate trimmer | 1/2        | 1      | 1/4             | U*T094       |  |  |  |
| 1 x biscuit jointer         | 1-9/16     | 5/32   | 1/4             | U*T370       |  |  |  |