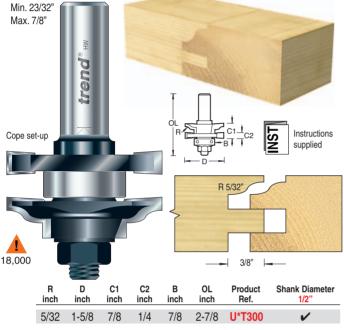

# **COPED RAIL & STILE Guided Reversible Oaee**

#### **Stile & Rail**

Classic method of producing cabinet panelled door and drawer fronts. Two flute with ball bearing guide. The parts are re-arranged on the arbor to cut the profile on the stile or the cope on the rail. For use in a router table only. A workholding device (such as the Trend Coping Sled pushblock on page 31) should be used when cutting the cope on the rail ends. The cutting edges should be staggered to each other.