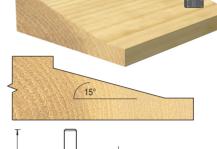

## **Guided Raised Bevel Panel**

To create raised panels for cabinet panel doors. For use in a router table only. Take a minimum of 4 passes, increasing the depth with each pass.

deg.

15°

Shank Diameter

1/2"

See page 12 for full details

Ref.

Product

Ref.

U\*T332