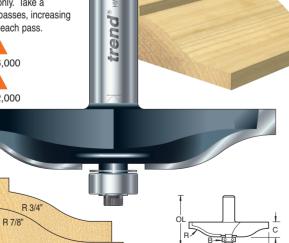

## **Guided Raised Bevel Panel**

To create raised panels for cabinet panel doors. For use in a router table only. Take a minimum of 4 passes, increasing the depth with each pass.

deg.

15°

Shank Diameter

1/2"

See page 12 for full details

Ref.

Product

Ref.

U\*T332