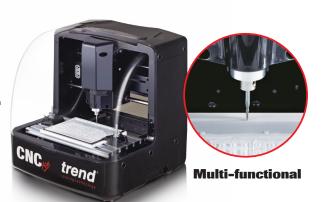

#### **All in One**

You can drill, rout, mill, cut, shape and carve with this machine.

#### **Multi-function**

Ideal for school teaching materials, hobbyist, DIY projects and business.

| Voltage         | 220~240V;50Hz          |
|-----------------|------------------------|
| Engraving Area  | X 220 x Y 160 x Z 63mm |
| Table Size      | X 320 x Y 150mm        |
| Machine Size    | 390 x 400 x 425mm      |
| Machine Weight  | 14.7 kgs               |
| Collet Diameter | 4mm                    |