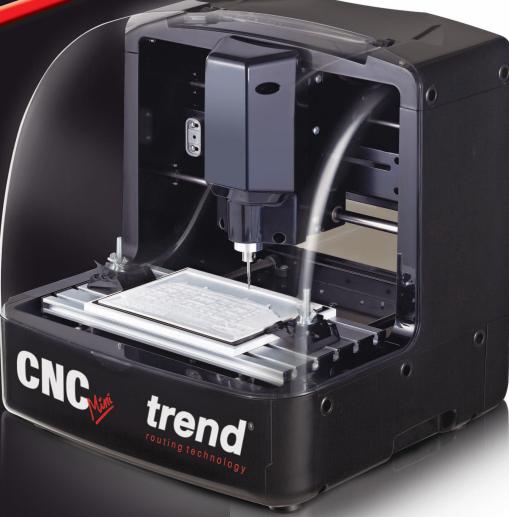

# **CNC MINI MACHINE**

Computer controlled routing technology offers affordability and high performance. Fully guarded for maximum safety.

# **Compact and Portable**

You can move this compact and portable desktop machine from place to place. You can engrave wherever and whenever you like.

#### **Multi-function**

Ideal for school teaching materials, hobbyist, DIY projects and business.

| Voltage         | 220~240V;50Hz          |
|-----------------|------------------------|
| Engraving Area  | X 220 x Y 160 x Z 63mm |
| Table Size      | X 320 x Y 150mm        |
| Machine Size    | 390 x 400 x 425mm      |
| Machine Weight  | 14.7 kgs               |
| Collet Diameter | 4mm                    |