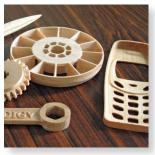

#### **All in One**

You can drill, rout, mill, cut, shape and carve with this machine.

#### **Multi-function**

Ideal for school teaching materials, hobbyist, DIY projects and business.

| Voltage         | 220~240V;50Hz          |
|-----------------|------------------------|
| Engraving Area  | X 220 x Y 160 x Z 63mm |
| Table Size      | X 320 x Y 150mm        |
| Machine Size    | 390 x 400 x 425mm      |
| Machine Weight  | 14.7 kgs               |
| Collet Diameter | 4mm                    |

A full range of cutters are available from Trend.

Simple Operation

**Name Plates & Store Signs** 

Photo Engravings on Acrylic

**3D Models** 

**Decoration** 

For further details please contact John Tigg. Email: tiggj@trendm.co.uk Tel: 01923 249911