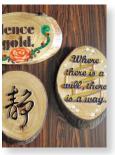

# **Digital Photo**

Engrave your photos on wood and acrylic easily. You just need to provide a digital photo. The EDIT software can read file formats such as: .bmp, .jpg, .png.

A full range of cutters are available from Trend.

Simple Operation

**Name Plates & Store Signs** 

Photo Engravings on Acrylic

**3D Models** 

**Decoration** 

For further details please contact John Tigg. Email: tiggj@trendm.co.uk Tel: 01923 249911