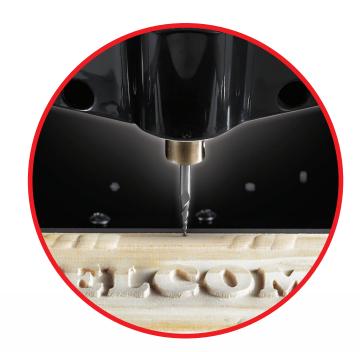

# CNC

**Computer Controlled Routing Technology** 

trend routing technology

The latest miniature engraving machine for 2D & 3D engravings, photo images and routing projects, complete with easy to learn software.

# **CNC MINI MACHINE**

Computer controlled routing technology offers affordability and high performance. Fully guarded for maximum safety.