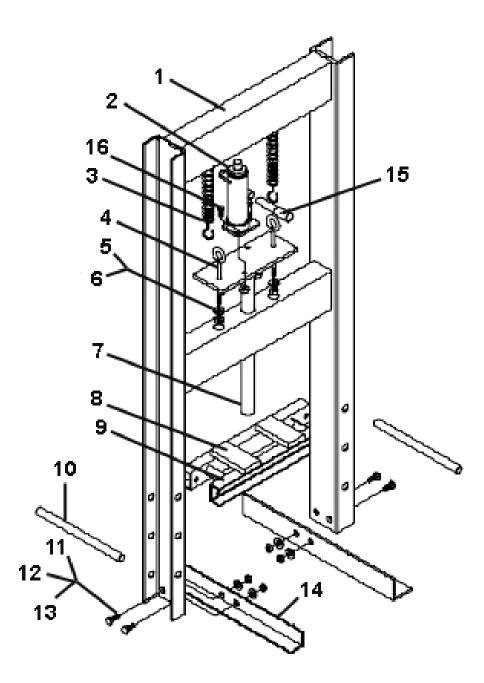

## Parts Information: Hydraulic Press 6tonne Economy Bench Туре Model No: YK6ECB

| Part No.   |                                                                         |                                                                                                                                      |                                                                                                                                                                             |                                                                                                                                                                                                      |
|------------|-------------------------------------------------------------------------|--------------------------------------------------------------------------------------------------------------------------------------|-----------------------------------------------------------------------------------------------------------------------------------------------------------------------------|------------------------------------------------------------------------------------------------------------------------------------------------------------------------------------------------------|
| i art ito. | Description                                                             | Item                                                                                                                                 | Part No.                                                                                                                                                                    | Description                                                                                                                                                                                          |
| YK6ECB.01  | UPPER SUPPORT                                                           | 9                                                                                                                                    | YK6ECB.09                                                                                                                                                                   | TABLE                                                                                                                                                                                                |
| YK6ECB.02  | HYDRAULIC UNIT                                                          | 10                                                                                                                                   | YK6ECB.10                                                                                                                                                                   | SUPPORT PIN M12 X 80mm                                                                                                                                                                               |
| YK6ECB.03  | SPRING                                                                  | 11                                                                                                                                   | YK6ECB.11                                                                                                                                                                   | HEX BOLT (M10x30)                                                                                                                                                                                    |
| YK10ECF.08 | HOOK PIN                                                                | 12                                                                                                                                   | YK6ECB.12                                                                                                                                                                   | WASHER                                                                                                                                                                                               |
| YK6ECB.05  | WASHER                                                                  | 13                                                                                                                                   | SN10.S                                                                                                                                                                      | STEEL NUT M10 ZINC DIN934(SINGLE)                                                                                                                                                                    |
| SN8.S      | STEEL NUT M8 ZINC DIN934 (SINGLE)                                       | 14                                                                                                                                   | YK6ECB.14                                                                                                                                                                   | FOOT                                                                                                                                                                                                 |
| YK6ECB.07  | MIDDLE SUPPORT                                                          | 15                                                                                                                                   | YK20ECF.21                                                                                                                                                                  | HANDLE                                                                                                                                                                                               |
| YK6ECB.08  | ARBOR PLATE (155x65x18)                                                 | 16                                                                                                                                   | YK6ECB.16                                                                                                                                                                   | HEX BOLT (M8x30)                                                                                                                                                                                     |
|            | YK6ECB.02<br>YK6ECB.03<br>YK10ECF.08<br>YK6ECB.05<br>SN8.S<br>YK6ECB.07 | YK6ECB.02HYDRAULIC UNITYK6ECB.03SPRINGYK10ECF.08HOOK PINYK6ECB.05WASHERSN8.SSTEEL NUT M8 ZINC DIN934 (SINGLE)YK6ECB.07MIDDLE SUPPORT | YK6ECB.02 HYDRAULIC UNIT 10   YK6ECB.03 SPRING 11   YK10ECF.08 HOOK PIN 12   YK6ECB.05 WASHER 13   SN8.S STEEL NUT M8 ZINC DIN934 (SINGLE) 14   YK6ECB.07 MIDDLE SUPPORT 15 | YK6ECB.02HYDRAULIC UNIT10YK6ECB.10YK6ECB.03SPRING11YK6ECB.11YK10ECF.08HOOK PIN12YK6ECB.12YK6ECB.05WASHER13SN10.SSN8.SSTEEL NUT M8 ZINC DIN934 (SINGLE)14YK6ECB.14YK6ECB.07MIDDLE SUPPORT15YK20ECF.21 |