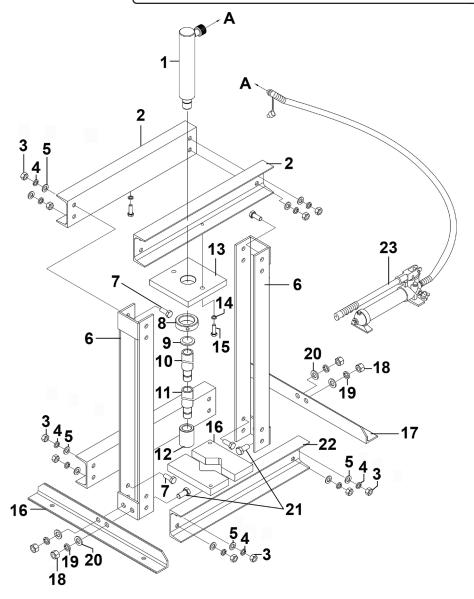

## Hydraulic Press 4tonne Bench Type without Gauge

| Item | Part No.   | Description                      |
|------|------------|----------------------------------|
| 1    | YK4B.V2-01 | Ram                              |
| 2    | YK4B.V2-02 | Crossbeam                        |
| 3    | SN10.S     | Steel Nut M10 Zinc               |
| 4    | SWM10.S    | Spring Washer M10 Zinc           |
| 5    | FWM10.S    | Flat Washer M10 Zinc             |
| 6    | YK4B.V2-06 | Upright (Left)                   |
| 7    | SS1025.S   | Hex Head Set Screw M10 X 25 Zinc |
| 8    | YK4B.V2-08 | Ring Nut                         |
| 9    | YK4B.V2-09 | Seal for Stepped Adaptor         |
| 10   | YK4B.V2-10 | Stepped Adaptor (A)              |
| 11   | YK4B.V2-11 | Stepped Adaptor (B)              |
| 12   | YK4B.V2-12 | Serrated Saddle                  |

| Item | Part No.   | Description                      |
|------|------------|----------------------------------|
| 13   | YK4B.V2-13 | Ram Support Plate                |
| 14   | FWM8.S     | Flat Washer M8 Zinc              |
| 15   | SS825.S    | Hex Head Set Screw M8 X 25 Zinc  |
| 16   | YK4B.V2-16 | Plate, Arbor                     |
| 17   | YK4B.V2-17 | Base Foot                        |
| 18   | SN12.S     | Steel Nut M12 Zinc               |
| 19   | SWM12.S    | Spring Washer M12 Zinc           |
| 20   | FWM12.S    | Flat Washer M12 Zinc             |
| 21   | SS1225.S   | Hex Head Set Screw M12 X 25 Zinc |
| 22   | YK4B.V2-22 | Table                            |
| 23   | YK4B.V2-23 | Pump Complete                    |