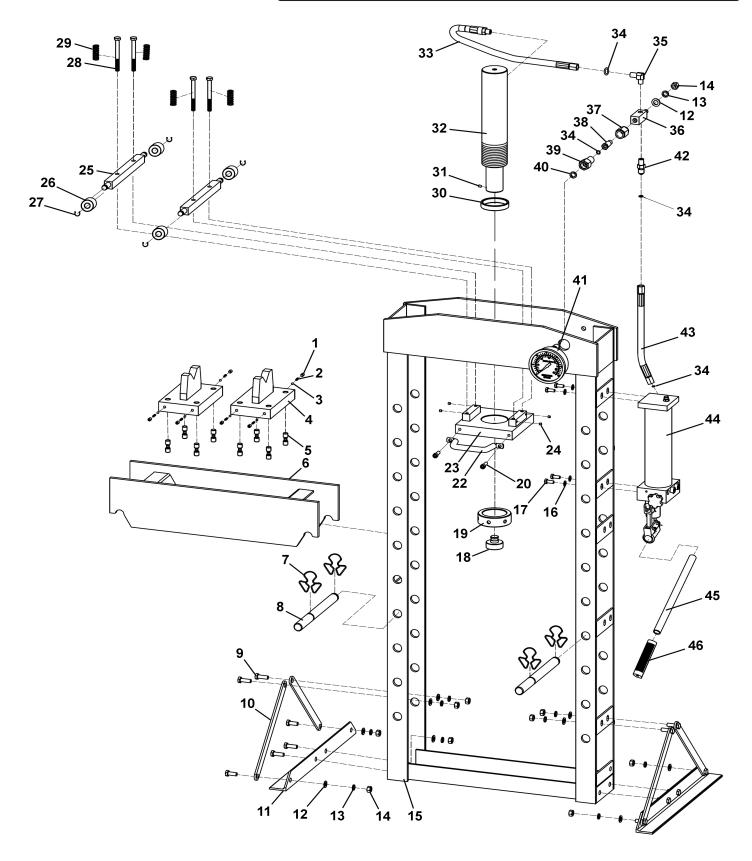

## **Hydraulic Press 20tonne Floor Type** Model No: YK209F.V3

| Item | Part No.     | Description                      |
|------|--------------|----------------------------------|
| 1    | YK209F.V3-01 | Grub Screw                       |
| 2    | YK209F.V3-02 | Spring                           |
| 3    | YK209F.V3-03 | Steel Ball                       |
| 4    | YK209F.V3-04 | V-Block                          |
| 5    | YK209F.V3-05 | Roller                           |
| 6    | YK209F.V3-06 | Bed Frame                        |
| 7    | YK209F.V3-07 | Retaining Clip                   |
| 8    | YK209F.V3-08 | Table Support Pin                |
| 9    | SS1030.S     | Hex Head Set Screw M10 X 30 Zinc |
| 10   | YK209F.V3-10 | Support                          |
| 11   | YK209F.V3-11 | Base Section                     |
| 12   | FWM10.S      | Flat Washer M10 Zinc             |
| 13   | SWM10.S      | Spring Washer M10 Zinc           |
| 14   | SN10.S       | Steel Nut M10 Zinc               |
| 15   | YK209F.V3-15 | Main Frame                       |
| 16   | FWM10.S      | Flat Washer M10 Zinc             |
| 17   | SS1020.S     | Hex Head Set Screw M10 X 20 Zinc |
| 18   | YK209F.V3-18 | Saddle (Serrated)                |
| 19   | YK209F.V3-19 | Round Nut, Lower                 |
| 20   | YK209F.V3-20 | Screw For Handle                 |
| 22   | YK209F.V3-22 | Handle For Ram Plate             |
| 23   | YK209F.V3-23 | Ram Plate                        |
| 24   | YK209F.V3-24 | Grub Screw                       |

| Item | Part No.     | Description                 |
|------|--------------|-----------------------------|
| 25   | YK209F.V3-25 | Connecting Rod              |
| 26   | YK209F.V3-26 | Bearing                     |
| 27   | YK209F.V3-27 | Ext Circlip                 |
| 28   | YK209F.V3-28 | Bolt                        |
| 29   | YK209F.V3-29 | Spring Dia 24.2mm           |
| 30   | YK209F.V3-30 | Round Nut, Upper            |
| 31   | YK209F.V3-31 | Set Screw                   |
| 32   | YK209F.V3-32 | Ram                         |
| 33   | YK209F.V3-33 | Oil Hose For Ram            |
| 34   | YK209F.V3-34 | O-Ring                      |
| 35   | YK209F.V3-35 | Elbow Fitting               |
| 36   | YK209F.V3-36 | Union Seat                  |
| 37   | YK209F.V3-37 | Union Nut                   |
| 38   | YK209F.V3-38 | Union Screw                 |
| 39   | YK209F.V3-39 | Gauge Fitting               |
| 40   | YK209F.V3-40 | Nylon Ring                  |
| 41   | YK209F.V3-41 | Pressure Gauge              |
| 42   | YK209F.V3-42 | Joint                       |
| 43   | YK209F.V3-43 | Oil Hose For Pump           |
| 44   | YK209F.V3-44 | Pump                        |
| 45   | YK209F.V3-45 | Jack Handle (Round) 14.90mm |
| 46   | YK209F.V3-46 | Handle Grip                 |