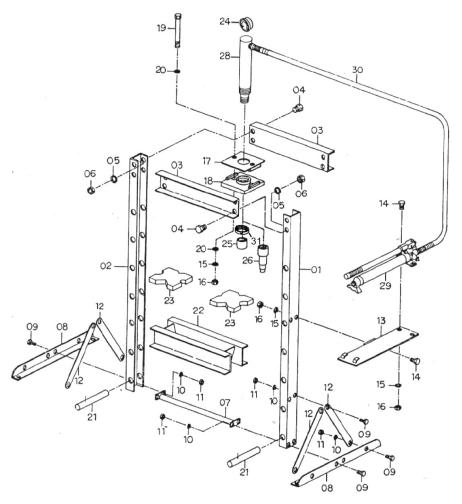

## Hydraulic Press 10tonne Floor Type without Gauge Model No: YK10FLG

| Item | Part No.  | Description                                 |
|------|-----------|---------------------------------------------|
| 1    | YK10F/01  | FRAME                                       |
| 2    | YK10F/02  | FRAME                                       |
| 3    | YK10F/03  | BRIDGE                                      |
| 4    | SS1435.SB | HEX HEAD SET SCREW M14x35mm SINGLE<br>BLACK |
| 5    | SWM12.SB  | SPRING WASHER M12 BLACK(SINGLE)             |
| 6    | YK10F/06  | M14 FULL HEX NUT S/C                        |
| 7    | YK10F/07  | UNION SUPPORT                               |
| 8    | YK10F/08  | BASE SUPPORTS                               |
| 9    | SS825.SB  | HEX HEAD SET SCREW M8x25mm SINGLE<br>BLACK  |
| 10   | YK10F/10  | SPRING WASHER                               |
| 11   | SN8.S     | STEEL NUT M8 ZINC DIN934 (SINGLE)           |
| 12   | YK10F/12  | SUPPORT PLATES                              |
| 13   | YK10F/13  | PUMP SUPPORT                                |
| 14   | YK10F/14  | BOLT M10x25                                 |
| 15   | SWM10.SB  | SPRING WASHER M10 BLACK(SINGLE)             |

| Item | Part No.    | Description                              |
|------|-------------|------------------------------------------|
| 16   | SN10.SB     | STEEL NUT M10 BLACK (SINGLE)             |
| 17   | YK10F/17    | SUPPORT PLATES                           |
| 18   | YK10F/18    | RAM SUPPORT                              |
| 19   | HHB10140.SB | HEX HEAD BOLT M10x140mm SINGLE BLACK     |
| 20   | FWM10.S     | FLAT WASHER M10 SINGLE                   |
| 21   | YK10F/21    | PIN, TABLE SUPPORT 215x18mm              |
| 22   | YK10F/22    | BED, FLAT (SO)                           |
| 23   | YK10F/23    | ARBOR PLATE (160x160x20)                 |
| 24   | YK10B/G     | GAUGE kg/cm2 16tonnes, Btm fitting, 68mm |
| 25   | YK10F/25    | ADAPTOR                                  |
| 26   | YK10F/26    | STEPPED ADAPTOR                          |
|      | YK10F/27    | PUMP (NOT SHOWN)                         |
| 28   | YK10FLG/24  | RAM                                      |
| 29   | 610/40      | HYDRAULIC PUMP without HOSE - 10tonne    |
|      | RE97.10-03  | HOSE ASSEMBLY (NOT SHOWN)                |
| 30   | 610/PJ25    | HOSE                                     |
| 31   | YK10F.31    | RING NUT                                 |