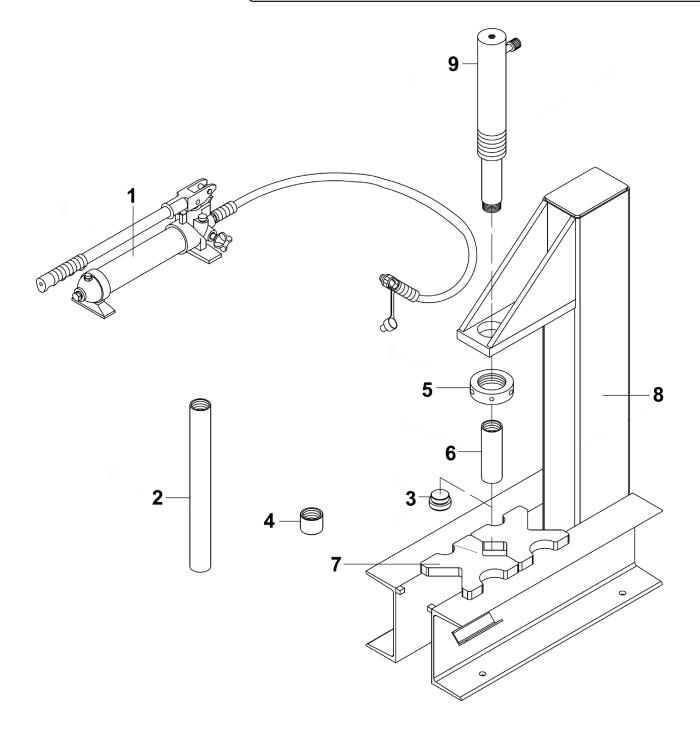

## Hydraulic Press 10 tonne Bench 'C' Type Model No: YC10B.V3

| Item | Part No.    | Description                            |
|------|-------------|----------------------------------------|
| 1    | 610/40      | Hydraulic Pump Without Hose - 10 tonne |
| 2    | YC10B.V3-02 | Extension Tube (Long)                  |
| 3    | YC10B.V3-03 | Serrated Saddle (A)                    |
| 4    | YC10B.V3-04 | Serrated Saddle (B)                    |
| 5    | YC10B.V3-05 | Ring Nut                               |

| Item | Part No.    | Description               |
|------|-------------|---------------------------|
| 6    | YC10B.V3-06 | Extension Tube (Small)    |
| 7    | YC10B.V3-07 | Arbor Plate (140x140x20)  |
| 8    | YC10B.V3-08 | Frame                     |
| 9    | YC10B.V3-09 | Ram Assembly              |
|      | RE97.10-03  | Hose Assembly (Not Shown) |