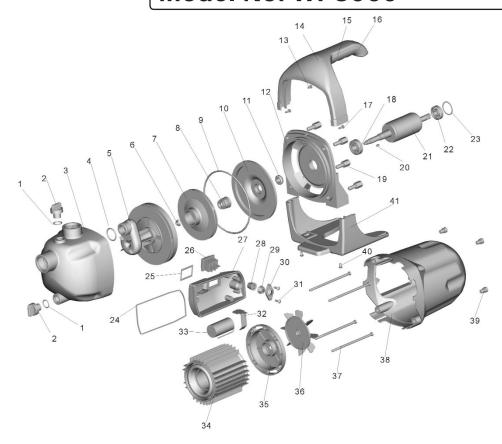

## **Surface Mounting Water Pump 60ltr/min** 230V

**Model No: WPS060** 

| Item | Part No.   | Description                 |
|------|------------|-----------------------------|
| 1    | WPS060.01  | Sealing O-Ring              |
| 2    | WPS060.02  | Plug                        |
| 3    | WPS060.03  | Pump Body                   |
| 4    | WPS060.04  | Sealing O-Ring              |
| 5    | WPS060.05  | Diffuser                    |
| 6    | NLN10.S    | Nyloc Nut M10 Zinc (Single) |
| 7    | WPS060.07  | Impeller                    |
| 8    | WPS060.08  | Mechanical Seal             |
| 9    | WPS060.09  | Sealing O-Ring              |
| 10   | WPS060.10  | Pump Support Cover          |
| 11   | WPS060.11  | Water Proof Gland           |
| 12   | WPS060.12  | Frame                       |
| 13   | WPS060.13  | Screw                       |
| 14   | WPS060.14  | Handle                      |
| 15   | WPS060.15  | Handle Grip                 |
| 16   | WPS060.16  | Self-Driving Screw          |
| 17   | WPS060.17  | Self-Driving Screw          |
| 18   | B/6202-2RS | Bearing 6202-2RS            |
| 19   | WPS060.19  | Plug                        |
| 20   | WPS060.20  | Shaft Key                   |
| 21   | WPS060.21  | Rotor                       |

| Item | Part No.   | Description                        |
|------|------------|------------------------------------|
| 22   | B/6201-2RS | Bearing 6201-2RS                   |
| 23   | WPS060.23  | Wave Spring                        |
| 24   | WPS060.24  | Seal Ring                          |
| 25   | WPS060.25  | Seal Cushion For Switch            |
| 26   | WPS060.26  | Waterproof Switch                  |
| 27   | WPS060.27  | Terminal Box                       |
| 28   | WPS060.28  | Seal Cover                         |
| 29   | WPS060.29  | Wire Buckle                        |
| 30   | WPS060.30  | Impact Cover                       |
| 31   | WPS060.31  | Self-Driving Screw                 |
| 32   | WPS060.32  | Capacitor Clip                     |
| 33   | WPS060.33  | Capacitor (16uf)450V 50/60HZ 70x35 |
| 34   | WPS060.34  | Motor Stator                       |
| 35   | WPS060.35  | End Plate                          |
| 36   | WPS060.36  | Fan                                |
| 37   | WPS060.37  | Bolt M5x135                        |
| 38   | WPS060.38  | Pump Cover                         |
| 39   | WPS060.39  | SKT. HD Bolt M8x10                 |
| 40   | WPS060.40  | Self-Driving Screw                 |
| 41   | WPS060.41  | Pump Base                          |