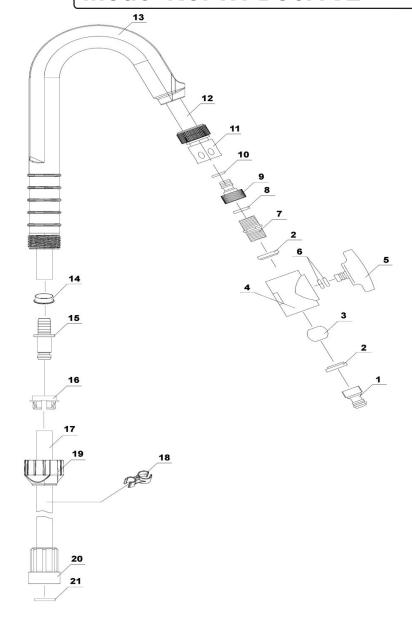

# Submersible Water Butt Pump 67ltr/min 230V

Model No: WPB50A.V2

| Item | Part No.   | Description              |
|------|------------|--------------------------|
| 1    | WP06603003 | VALVE CONNECTOR          |
| 2    | WP03202003 | SEAL WASHER              |
| 3    | WP01504001 | VALVE DISC               |
| 4    | WP01503001 | VALVE BODY               |
| 5    | WP06401001 | KNOB                     |
| 6    | WP05101039 | O-RING                   |
| 7    | WP03005001 | PLASTIC CONNECTOR        |
| 8    | WP05101204 | O-RING                   |
| 9    | WP06603001 | QUICK CONNECTOR (FEMALE) |
| 10   | WP05101001 | O-RING                   |
| 11   | WP06603013 | QUICK CONNECTOR KIT      |

| Item | Part No.   | Description                                 |
|------|------------|---------------------------------------------|
| 12   | WP02001036 | TUBE                                        |
| 13   | WP02801007 | ELBOW                                       |
| 14   | WP04301033 | BUSHING                                     |
| 15   | WP02722001 | JOINT                                       |
| 16   | WP05602013 | BUCKLE                                      |
| 17   | WP02002036 | ALUMINIUM STRAIGHT PIPE                     |
| 18   | WP01201003 | CLIP                                        |
| 19   | WP06401012 | KNOB                                        |
| 20   | WP06602002 | ALUMINIUM TUBE CONNECTOR (FEMALE)           |
| 21   | WP03202006 | SEAL WASHER                                 |
|      | WP06602001 | ALUMINIUM TUBE CONNECTOR (MALE) (NOT SHOWN) |