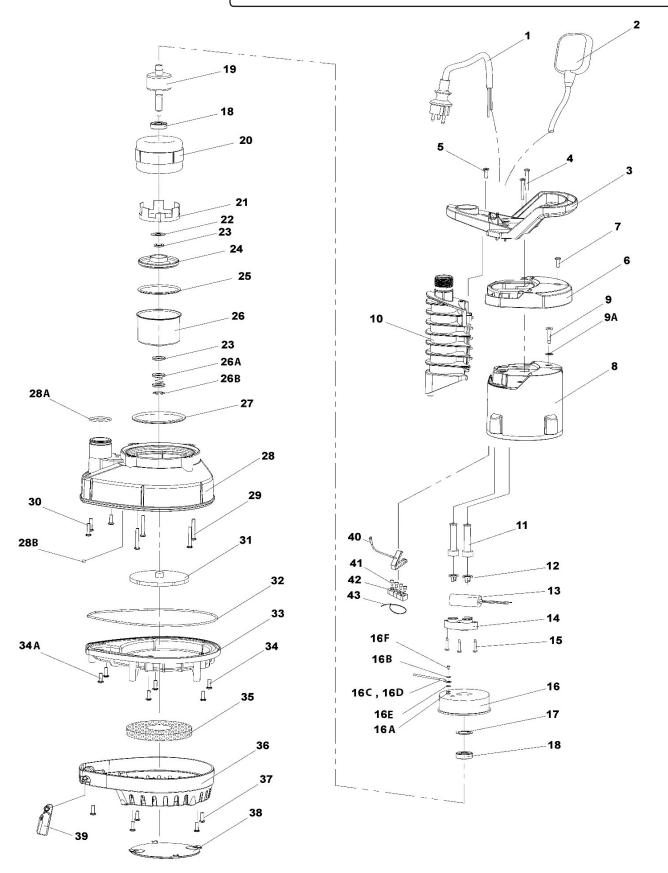

### Submersible Water Butt Pump 67ltr/min

Model No: WPB50A.V2

| 1         WP08701001         POWER CABLE           2         WP014010011         FLOAT SWITCH           3         WP00202041         HANDLE           4         WP8451         SELF TAPPING SCREW ST4.2x32           5         WP845H         SELF TAPPING SCREW ST4.2x18           6         WP01101018         COVER PLATE           7         WP845H         SELF TAPPING SCREW ST4.2x18           8         WP00301035         REAR PUMP CASING           9         WP07802021         SCREW           9A         WP07802021         SCREW           9A         WP05101079         O RING           10         WP02701016         OUTLET CONNECTOR           11         WP05201033         CABLE SHEATH           12         WP05602005         CABLE BUCKLE           12         WP05602008         CABLE BUCKLE           13         WP08401025         4uF CAPACITOR           14         WP05501001         CABLE GRIP           15         WP07802018         SELF-TAPPING SCREW           16         WP02602004         ALUMINUM REAR COVER           16A         WP05202003         WIRE SHEATH           16B         WP034102027         PLATE     <                                                   |      | D. J. N.     | B                           |
|--------------------------------------------------------------------------------------------------------------------------------------------------------------------------------------------------------------------------------------------------------------------------------------------------------------------------------------------------------------------------------------------------------------------------------------------------------------------------------------------------------------------------------------------------------------------------------------------------------------------------------------------------------------------------------------------------------------------------------------------------------------------------------------------------------------------------------------------------------------------------------------------------------------------------------------------------------------------------------------------------------------------------------------------------------------------------------------------------------------------------------------------------------------------------------------------------------------------|------|--------------|-----------------------------|
| 2         WP014010011         FLOAT SWITCH           3         WP00202041         HANDLE           4         WP8451         SELF TAPPING SCREW ST4.2x32           5         WP845H         SELF TAPPING SCREW ST4.2x18           6         WP01101018         COVER PLATE           7         WP845H         SELF TAPPING SCREW ST4.2x18           8         WP00301035         REAR PUMP CASING           9         WP07802021         SCREW           9A         WP05101079         O RING           10         WP02701016         OUTLET CONNECTOR           11         WP05201033         CABLE SHEATH           11         WP05201036         CABLE BUCKLE           12         WP05602005         CABLE BUCKLE           12         WP05602008         CABLE BUCKLE           13         WP08401025         4uF CAPACITOR           14         WP05501001         CABLE GRIP           15         WP07802018         SELF-TAPPING SCREW           16         WP02602004         ALUMINUM REAR COVER           16A         WP05202003         WIRE SHEATH           16B         WP934A         WASHER           16C         WP08601001         WIRE (YELLOW/GREE                                              | Item | Part No.     | Description                 |
| 3         WP00202041         HANDLE           4         WP845I         SELF TAPPING SCREW ST4.2x32           5         WP845H         SELF TAPPING SCREW ST4.2x18           6         WP01101018         COVER PLATE           7         WP845H         SELF TAPPING SCREW ST4.2x18           8         WP00301035         REAR PUMP CASING           9         WP07802021         SCREW           9A         WP05101079         O RING           10         WP02701016         OUTLET CONNECTOR           11         WP05201033         CABLE SHEATH           12         WP05602005         CABLE BUCKLE           12         WP05602008         CABLE BUCKLE           13         WP08401025         4uF CAPACITOR           14         WP05501001         CABLE GRIP           15         WP07802018         SELF-TAPPING SCREW           16         WP02602004         ALUMINUM REAR COVER           16A         WP05202003         WIRE SHEATH           16B         WP934A         WASHER           16C         WP08601001         WIRE (YELLOW/GREEN)           16D         WP04102027         PLATE           16E         WP86224         WASHER </td <td>1</td> <td>WP08701001</td> <td>POWER CABLE</td> | 1    | WP08701001   | POWER CABLE                 |
| 4         WP845I         SELF TAPPING SCREW ST4.2x32           5         WP845H         SELF TAPPING SCREW ST4.2x18           6         WP01101018         COVER PLATE           7         WP845H         SELF TAPPING SCREW ST4.2x18           8         WP00301035         REAR PUMP CASING           9         WP07802021         SCREW           9A         WP05101079         O RING           10         WP02701016         OUTLET CONNECTOR           11         WP05201033         CABLE SHEATH           12         WP05602005         CABLE BUCKLE           12         WP05602005         CABLE BUCKLE           13         WP08401025         4uF CAPACITOR           14         WP05501001         CABLE GRIP           15         WP07802018         SELF-TAPPING SCREW           16         WP02602004         ALUMINUM REAR COVER           16A         WP05202003         WIRE SHEATH           16B         WP934A         WASHER           16C         WP08601001         WIRE (YELLOW/GREEN)           16D         WP04102027         PLATE           16E         WP86224         WASHER           16F         WP818         SCREW M4X8     <                                                   | 2    | WP014010011  | FLOAT SWITCH                |
| 5         WP845H         SELF TAPPING SCREW ST4.2x18           6         WP01101018         COVER PLATE           7         WP845H         SELF TAPPING SCREW ST4.2x18           8         WP00301035         REAR PUMP CASING           9         WP07802021         SCREW           9A         WP05101079         O RING           10         WP02701016         OUTLET CONNECTOR           11         WP05201033         CABLE SHEATH           12         WP05602005         CABLE BUCKLE           12         WP05602005         CABLE BUCKLE           12         WP05602008         CABLE BUCKLE           13         WP08401025         4uF CAPACITOR           14         WP05501001         CABLE GRIP           15         WP07802018         SELF-TAPPING SCREW           16         WP05202003         WIRE SHEATH           16A         WP05202003         WIRE SHEATH           16B         WP934A         WASHER           16C         WP08601001         WIRE (YELLOW/GREEN)           16D         WP04102027         PLATE           16E         WP86224         WASHER           16F         WP818         SCREW M4X8                                                                           | 3    | WP00202041   | HANDLE                      |
| 6         WP01101018         COVER PLATE           7         WP845H         SELF TAPPING SCREW ST4.2x18           8         WP00301035         REAR PUMP CASING           9         WP07802021         SCREW           9A         WP05101079         O RING           10         WP02701016         OUTLET CONNECTOR           11         WP05201033         CABLE SHEATH           12         WP05602005         CABLE SHEATH           12         WP05602005         CABLE BUCKLE           12         WP05602008         CABLE BUCKLE           13         WP08401025         4uF CAPACITOR           14         WP05501001         CABLE GRIP           15         WP07802018         SELF-TAPPING SCREW           16         WP02602004         ALUMINUM REAR COVER           16A         WP05202003         WIRE SHEATH           16B         WP934A         WASHER           16C         WP08601001         WIRE (YELLOW/GREEN)           16D         WP04102027         PLATE           16E         WP86224         WASHER           16F         WP818         SCREW M4X8           17         WP03801001         WAVE WASHER                                                                              | 4    | WP845I       | SELF TAPPING SCREW ST4.2x32 |
| 7         WP845H         SELF TAPPING SCREW ST4.2x18           8         WP00301035         REAR PUMP CASING           9         WP07802021         SCREW           9A         WP05101079         O RING           10         WP02701016         OUTLET CONNECTOR           11         WP05201033         CABLE SHEATH           11         WP05201036         CABLE SHEATH           12         WP05602005         CABLE BUCKLE           12         WP05602008         CABLE BUCKLE           13         WP08401025         4uF CAPACITOR           14         WP05501001         CABLE GRIP           15         WP07802018         SELF-TAPPING SCREW           16         WP02602004         ALUMINUM REAR COVER           16A         WP05202003         WIRE SHEATH           16B         WP934A         WASHER           16C         WP08601001         WIRE (YELLOW/GREEN)           16D         WP04102027         PLATE           16E         WP86224         WASHER           16F         WP818         SCREW M4X8           17         WP03801001         WAVE WASHER           18         B/6201ZZ         BEARING 6201ZZ                                                                            | 5    | WP845H       | SELF TAPPING SCREW ST4.2x18 |
| 8         WP00301035         REAR PUMP CASING           9         WP07802021         SCREW           9A         WP05101079         O RING           10         WP02701016         OUTLET CONNECTOR           11         WP05201033         CABLE SHEATH           11         WP05201036         CABLE SHEATH           12         WP05602005         CABLE BUCKLE           12         WP05602008         CABLE BUCKLE           13         WP08401025         4uF CAPACITOR           14         WP05501001         CABLE GRIP           15         WP07802018         SELF-TAPPING SCREW           16         WP02602004         ALUMINUM REAR COVER           16A         WP05202003         WIRE SHEATH           16B         WP934A         WASHER           16C         WP08601001         WIRE (YELLOW/GREEN)           16D         WP04102027         PLATE           16E         WP86224         WASHER           16F         WP818         SCREW M4X8           17         WP03801001         WAVE WASHER           18         B/6201ZZ         BEARING 6201ZZ           19         WP0230103032         ROTOR                                                                                           | 6    | WP01101018   | COVER PLATE                 |
| 9 WP07802021 SCREW  9A WP05101079 O RING  10 WP02701016 OUTLET CONNECTOR  11 WP05201033 CABLE SHEATH  11 WP05201036 CABLE SHEATH  12 WP05602005 CABLE BUCKLE  13 WP08401025 4uF CAPACITOR  14 WP05501001 CABLE GRIP  15 WP07802018 SELF-TAPPING SCREW  16 WP02602004 ALUMINUM REAR COVER  16A WP05202003 WIRE SHEATH  16B WP934A WASHER  16C WP08601001 WIRE (YELLOW/GREEN)  16D WP04102027 PLATE  16E WP86224 WASHER  16F WP818 SCREW M4X8  17 WP03801001 WAVE WASHER  18 B/6201ZZ BEARING 6201ZZ  19 WP0230103032 ROTOR                                                                                                                                                                                                                                                                                                                                                                                                                                                                                                                                                                                                                                                                                          | 7    | WP845H       | SELF TAPPING SCREW ST4.2x18 |
| 9A WP05101079 O RING 10 WP02701016 OUTLET CONNECTOR 11 WP05201033 CABLE SHEATH 11 WP05201036 CABLE SHEATH 12 WP05602005 CABLE BUCKLE 12 WP05602008 CABLE BUCKLE 13 WP08401025 4uF CAPACITOR 14 WP05501001 CABLE GRIP 15 WP07802018 SELF-TAPPING SCREW 16 WP02602004 ALUMINUM REAR COVER 16A WP05202003 WIRE SHEATH 16B WP934A WASHER 16C WP08601001 WIRE (YELLOW/GREEN) 16D WP04102027 PLATE 16E WP86224 WASHER 16F WP818 SCREW M4X8 17 WP03801001 WAVE WASHER 18 B/6201ZZ BEARING 6201ZZ 19 WP0230103032 ROTOR                                                                                                                                                                                                                                                                                                                                                                                                                                                                                                                                                                                                                                                                                                    | 8    | WP00301035   | REAR PUMP CASING            |
| 10         WP02701016         OUTLET CONNECTOR           11         WP05201033         CABLE SHEATH           11         WP05201036         CABLE SHEATH           12         WP05602005         CABLE BUCKLE           12         WP05602008         CABLE BUCKLE           13         WP08401025         4uF CAPACITOR           14         WP05501001         CABLE GRIP           15         WP07802018         SELF-TAPPING SCREW           16         WP02602004         ALUMINUM REAR COVER           16A         WP05202003         WIRE SHEATH           16B         WP934A         WASHER           16C         WP08601001         WIRE (YELLOW/GREEN)           16D         WP04102027         PLATE           16E         WP86224         WASHER           16F         WP818         SCREW M4X8           17         WP03801001         WAVE WASHER           18         B/6201ZZ         BEARING 6201ZZ           19         WP0230103032         ROTOR                                                                                                                                                                                                                                               | 9    | WP07802021   | SCREW                       |
| 11       WP05201033       CABLE SHEATH         11       WP05201036       CABLE SHEATH         12       WP05602005       CABLE BUCKLE         12       WP05602008       CABLE BUCKLE         13       WP08401025       4uF CAPACITOR         14       WP05501001       CABLE GRIP         15       WP07802018       SELF-TAPPING SCREW         16       WP02602004       ALUMINUM REAR COVER         16A       WP05202003       WIRE SHEATH         16B       WP934A       WASHER         16C       WP08601001       WIRE (YELLOW/GREEN)         16D       WP04102027       PLATE         16E       WP86224       WASHER         16F       WP818       SCREW M4X8         17       WP03801001       WAVE WASHER         18       B/6201ZZ       BEARING 6201ZZ         19       WP0230103032       ROTOR                                                                                                                                                                                                                                                                                                                                                                                                            | 9A   | WP05101079   | O RING                      |
| 11         WP05201036         CABLE SHEATH           12         WP05602005         CABLE BUCKLE           12         WP05602008         CABLE BUCKLE           13         WP08401025         4uF CAPACITOR           14         WP05501001         CABLE GRIP           15         WP07802018         SELF-TAPPING SCREW           16         WP02602004         ALUMINUM REAR COVER           16A         WP05202003         WIRE SHEATH           16B         WP934A         WASHER           16C         WP08601001         WIRE (YELLOW/GREEN)           16D         WP04102027         PLATE           16E         WP86224         WASHER           16F         WP818         SCREW M4X8           17         WP03801001         WAVE WASHER           18         B/6201ZZ         BEARING 6201ZZ           19         WP0230103032         ROTOR                                                                                                                                                                                                                                                                                                                                                             | 10   | WP02701016   | OUTLET CONNECTOR            |
| 12         WP05602005         CABLE BUCKLE           12         WP05602008         CABLE BUCKLE           13         WP08401025         4uF CAPACITOR           14         WP05501001         CABLE GRIP           15         WP07802018         SELF-TAPPING SCREW           16         WP02602004         ALUMINUM REAR COVER           16A         WP05202003         WIRE SHEATH           16B         WP934A         WASHER           16C         WP08601001         WIRE (YELLOW/GREEN)           16D         WP04102027         PLATE           16E         WP86224         WASHER           16F         WP818         SCREW M4X8           17         WP03801001         WAVE WASHER           18         B/6201ZZ         BEARING 6201ZZ           19         WP0230103032         ROTOR                                                                                                                                                                                                                                                                                                                                                                                                                  | 11   | WP05201033   | CABLE SHEATH                |
| 12         WP05602008         CABLE BUCKLE           13         WP08401025         4uF CAPACITOR           14         WP05501001         CABLE GRIP           15         WP07802018         SELF-TAPPING SCREW           16         WP02602004         ALUMINUM REAR COVER           16A         WP05202003         WIRE SHEATH           16B         WP934A         WASHER           16C         WP08601001         WIRE (YELLOW/GREEN)           16D         WP04102027         PLATE           16E         WP86224         WASHER           16F         WP818         SCREW M4X8           17         WP03801001         WAVE WASHER           18         B/6201ZZ         BEARING 6201ZZ           19         WP0230103032         ROTOR                                                                                                                                                                                                                                                                                                                                                                                                                                                                       | 11   | WP05201036   | CABLE SHEATH                |
| 13         WP08401025         4uF CAPACITOR           14         WP05501001         CABLE GRIP           15         WP07802018         SELF-TAPPING SCREW           16         WP02602004         ALUMINUM REAR COVER           16A         WP05202003         WIRE SHEATH           16B         WP934A         WASHER           16C         WP08601001         WIRE (YELLOW/GREEN)           16D         WP04102027         PLATE           16E         WP86224         WASHER           16F         WP818         SCREW M4X8           17         WP03801001         WAVE WASHER           18         B/6201ZZ         BEARING 6201ZZ           19         WP0230103032         ROTOR                                                                                                                                                                                                                                                                                                                                                                                                                                                                                                                            | 12   | WP05602005   | CABLE BUCKLE                |
| 14         WP05501001         CABLE GRIP           15         WP07802018         SELF-TAPPING SCREW           16         WP02602004         ALUMINUM REAR COVER           16A         WP05202003         WIRE SHEATH           16B         WP934A         WASHER           16C         WP08601001         WIRE (YELLOW/GREEN)           16D         WP04102027         PLATE           16E         WP86224         WASHER           16F         WP818         SCREW M4X8           17         WP03801001         WAVE WASHER           18         B/6201ZZ         BEARING 6201ZZ           19         WP0230103032         ROTOR                                                                                                                                                                                                                                                                                                                                                                                                                                                                                                                                                                                  | 12   | WP05602008   | CABLE BUCKLE                |
| 15 WP07802018 SELF-TAPPING SCREW  16 WP02602004 ALUMINUM REAR COVER  16A WP05202003 WIRE SHEATH  16B WP934A WASHER  16C WP08601001 WIRE (YELLOW/GREEN)  16D WP04102027 PLATE  16E WP86224 WASHER  16F WP818 SCREW M4X8  17 WP03801001 WAVE WASHER  18 B/6201ZZ BEARING 6201ZZ  19 WP0230103032 ROTOR                                                                                                                                                                                                                                                                                                                                                                                                                                                                                                                                                                                                                                                                                                                                                                                                                                                                                                               | 13   | WP08401025   | 4uF CAPACITOR               |
| 16         WP02602004         ALUMINUM REAR COVER           16A         WP05202003         WIRE SHEATH           16B         WP934A         WASHER           16C         WP08601001         WIRE (YELLOW/GREEN)           16D         WP04102027         PLATE           16E         WP86224         WASHER           16F         WP818         SCREW M4X8           17         WP03801001         WAVE WASHER           18         B/6201ZZ         BEARING 6201ZZ           19         WP0230103032         ROTOR                                                                                                                                                                                                                                                                                                                                                                                                                                                                                                                                                                                                                                                                                                | 14   | WP05501001   | CABLE GRIP                  |
| 16A         WP05202003         WIRE SHEATH           16B         WP934A         WASHER           16C         WP08601001         WIRE (YELLOW/GREEN)           16D         WP04102027         PLATE           16E         WP86224         WASHER           16F         WP818         SCREW M4X8           17         WP03801001         WAVE WASHER           18         B/6201ZZ         BEARING 6201ZZ           19         WP0230103032         ROTOR                                                                                                                                                                                                                                                                                                                                                                                                                                                                                                                                                                                                                                                                                                                                                            | 15   | WP07802018   | SELF-TAPPING SCREW          |
| 16B         WP934A         WASHER           16C         WP08601001         WIRE (YELLOW/GREEN)           16D         WP04102027         PLATE           16E         WP86224         WASHER           16F         WP818         SCREW M4X8           17         WP03801001         WAVE WASHER           18         B/6201ZZ         BEARING 6201ZZ           19         WP0230103032         ROTOR                                                                                                                                                                                                                                                                                                                                                                                                                                                                                                                                                                                                                                                                                                                                                                                                                 | 16   | WP02602004   | ALUMINUM REAR COVER         |
| 16C         WP08601001         WIRE (YELLOW/GREEN)           16D         WP04102027         PLATE           16E         WP86224         WASHER           16F         WP818         SCREW M4X8           17         WP03801001         WAVE WASHER           18         B/6201ZZ         BEARING 6201ZZ           19         WP0230103032         ROTOR                                                                                                                                                                                                                                                                                                                                                                                                                                                                                                                                                                                                                                                                                                                                                                                                                                                             | 16A  | WP05202003   | WIRE SHEATH                 |
| 16D         WP04102027         PLATE           16E         WP86224         WASHER           16F         WP818         SCREW M4X8           17         WP03801001         WAVE WASHER           18         B/6201ZZ         BEARING 6201ZZ           19         WP0230103032         ROTOR                                                                                                                                                                                                                                                                                                                                                                                                                                                                                                                                                                                                                                                                                                                                                                                                                                                                                                                          | 16B  | WP934A       | WASHER                      |
| 16E         WP86224         WASHER           16F         WP818         SCREW M4X8           17         WP03801001         WAVE WASHER           18         B/6201ZZ         BEARING 6201ZZ           19         WP0230103032         ROTOR                                                                                                                                                                                                                                                                                                                                                                                                                                                                                                                                                                                                                                                                                                                                                                                                                                                                                                                                                                         | 16C  | WP08601001   | WIRE (YELLOW/GREEN)         |
| 16F         WP818         SCREW M4X8           17         WP03801001         WAVE WASHER           18         B/6201ZZ         BEARING 6201ZZ           19         WP0230103032         ROTOR                                                                                                                                                                                                                                                                                                                                                                                                                                                                                                                                                                                                                                                                                                                                                                                                                                                                                                                                                                                                                      | 16D  | WP04102027   | PLATE                       |
| 17 WP03801001 WAVE WASHER  18 B/6201ZZ BEARING 6201ZZ  19 WP0230103032 ROTOR                                                                                                                                                                                                                                                                                                                                                                                                                                                                                                                                                                                                                                                                                                                                                                                                                                                                                                                                                                                                                                                                                                                                       | 16E  | WP86224      | WASHER                      |
| 18         B/6201ZZ         BEARING 6201ZZ           19         WP0230103032         ROTOR                                                                                                                                                                                                                                                                                                                                                                                                                                                                                                                                                                                                                                                                                                                                                                                                                                                                                                                                                                                                                                                                                                                         | 16F  | WP818        | SCREW M4X8                  |
| 19 WP0230103032 ROTOR                                                                                                                                                                                                                                                                                                                                                                                                                                                                                                                                                                                                                                                                                                                                                                                                                                                                                                                                                                                                                                                                                                                                                                                              | 17   | WP03801001   | WAVE WASHER                 |
|                                                                                                                                                                                                                                                                                                                                                                                                                                                                                                                                                                                                                                                                                                                                                                                                                                                                                                                                                                                                                                                                                                                                                                                                                    | 18   | B/6201ZZ     | BEARING 6201ZZ              |
| 20 WP02202202 STATOR                                                                                                                                                                                                                                                                                                                                                                                                                                                                                                                                                                                                                                                                                                                                                                                                                                                                                                                                                                                                                                                                                                                                                                                               | 19   | WP0230103032 | ROTOR                       |
|                                                                                                                                                                                                                                                                                                                                                                                                                                                                                                                                                                                                                                                                                                                                                                                                                                                                                                                                                                                                                                                                                                                                                                                                                    | 20   | WP02202202   | STATOR                      |

| Item | Part No.   | Description                 |
|------|------------|-----------------------------|
| 21   | WP02005011 | BUSHING RING                |
| 22   | WP03802023 | WASHER                      |
| 23   | WP05102002 | SEALING RING                |
| 24   | WP04204001 | ALUMINUM BUSHING            |
| 25   | WP05101052 | O-RING                      |
| 26   | WP02501051 | FRONT COVER                 |
| 26A  | WP06101007 | MECHANICAL SEAL             |
| 26B  | WP894112   | CHECKED RING                |
| 27   | WP05101010 | O-RING                      |
| 28   | WP00403060 | MAIN PUMP CASING            |
| 28A  | WP05101004 | O-RING                      |
| 28B  | WP3087     | STEEL BALL                  |
| 29   | WP845L     | SELF TAPPING SCREW ST4.2x50 |
| 30   | WP845H     | SELF TAPPING SCREW ST4.2x18 |
| 31   | WP00904089 | IMPELLER                    |
| 32   | WP05101263 | O-RING                      |
| 33   | WP00502011 | INNER BASE                  |
| 34   | WP8450     | SELF TAPPING SCREW ST4.2x45 |
| 34A  | WP845I     | SELF TAPPING SCREW ST4.2x32 |
| 35   | WP01901002 | FILTER                      |
| 36   | WP00601055 | BASE                        |
| 37   | WP845H     | SELF TAPPING SCREW ST4.2x18 |
| 38   | WP00701019 | BASEPLATE                   |
| 39   | WP03901012 | SUPPORT                     |
| 40   | WP04105011 | COVER                       |
| 41   | WP04101001 | NYLON SAFETY PRESS LINE CAP |
| 41   | WP04101003 | NYLON SAFETY PRESS LINE CAP |
| 42   | WP03203012 | RUBBER CLIP                 |
| 43   | WP08501001 | CABLE TIE                   |