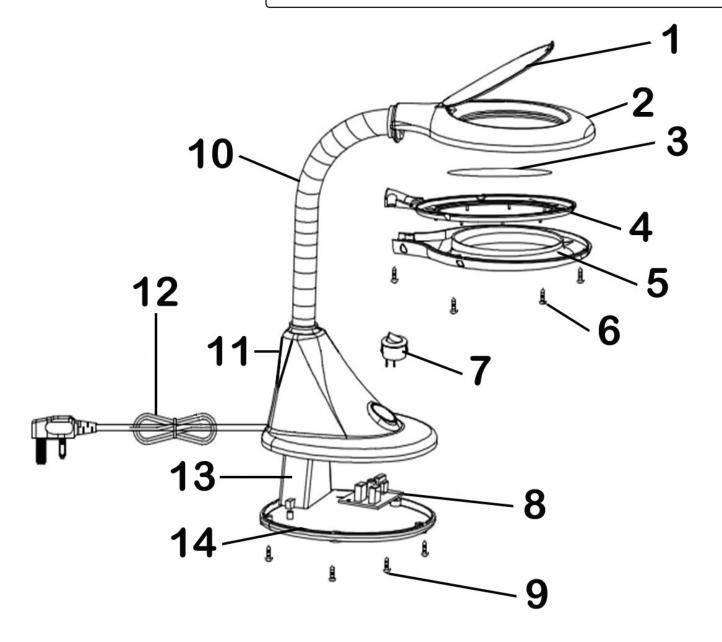

## Freestanding Flexible Magnifying Work Light 18 SMD LED 230V

Model No: WL183D

| Item | Part No.  | Description |
|------|-----------|-------------|
| 1    | WL183D.01 | Lens Cap    |
| 2    | WL183D.02 | Upper Frame |
| 3    | WL183D.03 | Lens        |
| 4    | WL183D.04 | LED Board   |
| 5    | WL183D.05 | Diffuser    |
| 6    | WL183D.06 | Screw       |
| 7    | WL183D.07 | Switch      |

|   | Item | Part No.  | Description          |
|---|------|-----------|----------------------|
|   | 8    | WL183D.08 | PCB                  |
|   | 9    | WL183D.09 | Screw                |
|   | 10   | WL183D.10 | Flexible Arm & Cover |
| ĺ | 11   | WL183D.11 | Base Housing         |
|   | 12   | WL183D.12 | Plug & Cable         |
|   | 13   | WL183D.13 | Weight               |
|   | 14   | WL183D.14 | Base Bottom          |