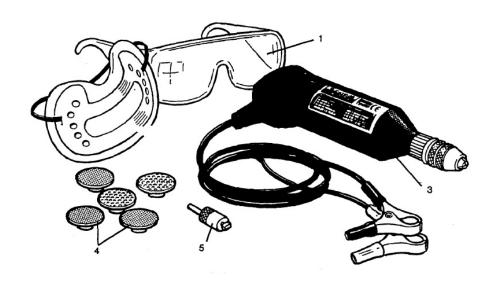

## Parts Information: Windscreen De-Etching Kit for use with Polishing Kit Model No: WK7

| Item | Part No. | Description                      |
|------|----------|----------------------------------|
|      | ML/BCA   | BATTERY CLIP ADAPTOR (NOT SHOWN) |
| 1    | SSP29    | SAFETY SPECTACLES BS EN 166/F    |
| 3    | WK7/1    | 12VOLT DRILL WITH CIG. SOCKET    |

| Item | Part No. | Description                       |
|------|----------|-----------------------------------|
| 4    | WK7/2    | CUTTING/SANDING DISC SET          |
| 5    | WK7/3    | CHUCK FOR CUTTING/GRINDING STONES |