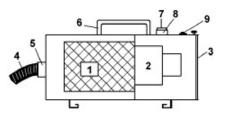

## Parts Information: Welding Fume Extractor Model No: WFS/94X

| Item | Part No.  | Description              |
|------|-----------|--------------------------|
| 1    | WFS94X/01 | FILTER, CARTRIDGE        |
| 2    | WFS94X/02 | MOTOR, 230V              |
| 3    | WFS94X/03 | FILTER, CARBON ACTIVATED |
| 4    | WFS94X/04 | FLEXIBLE HOSE 5M LENGTH  |
| 5    | WFS94X/05 | CONNECTION, PIPE         |

| Item | Part No.  | Description       |
|------|-----------|-------------------|
| 6    | WFS94X/06 | HANDLE            |
| 7    | WFS94X/07 | SWITCH            |
| 8    | WFS94X/08 | LAMP, 220V        |
| 9    | WFS94X/09 | CONNECTION, CABLE |