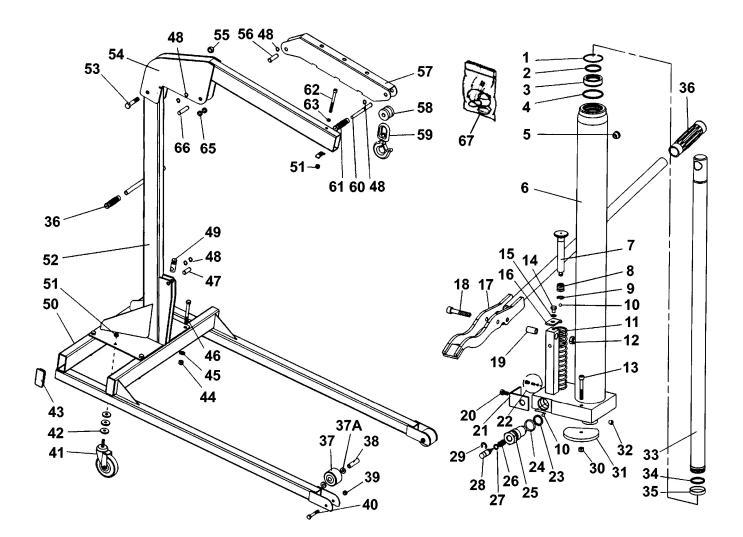

Parts Information: **Crane Industrial Premier Itonne** Model No: WD102

NOTE: It is our policy to continually improve products and as such we reserve the right to alter data, specifications and component parts without prior notice. IMPORTANT: No liability is accepted for incorrect use of product.

## Parts Information: **Crane Industrial Premier Itonne** Model No: WD102

| Item       | Part No.   | Description            |
|------------|------------|------------------------|
| 1          | MG-8/1361  | Ring                   |
| 2 - 7      | WD102/UNIT | Hydraulic Unit         |
| 8          | TJ-2/1133  | Seal                   |
| 9          | WD102/UNIT | Hydraulic Unit         |
| 10         | WD102/10   | Ball                   |
| 11 - 12    | WD102/UNIT | Hydraulic Unit         |
| 13         | WF20/C/13  | Screw                  |
| 14 - 19    | WD102/UNIT | Hydraulic Unit         |
| 20         | WF20/C/20  | Screw                  |
| 21         | WD102/UNIT | Hydraulic Unit         |
| 22         | MG-2/C9    | Safety Valve           |
| 23         | WD102/23   | Washer                 |
| 24         | WD102/24   | O-Ring                 |
| 25         | WD102/25   | Cylindrical Nut        |
| 26         | WD102/26   | Spring                 |
| 27         | WD102/27   | O-Ring                 |
| 28         | WD102/UNIT | Hydraulic Unit         |
| 29         | WD102/29   | Retaining Ring         |
| 30 -<br>33 | WD102/UNIT | Hydraulic Unit         |
| 34         | MG-5/1134  | O-Ring                 |
| 35         | MG-5/1164  | Ring                   |
| 36         | BM-04/1452 | Grip                   |
| 37         | WD102/37   | Wheel,Fixed (76x20x46) |
| 37A        | FC-51/1649 | Washer                 |
| 38         | WD102/38   | Bushing                |
| 39         | WD102/39   | Nut                    |
| 40         | WD102/40   | Screw                  |

| Item | Part No.    | Description                         |
|------|-------------|-------------------------------------|
| 41   | WD102/41    | Wheel 126x37x7                      |
| 42   | WD102/42    | Washer                              |
| 43   | WD102/43    | Сар                                 |
| 44   | NLN14.S     | Nyloc Nut M14 Zinc Din 985 (Single) |
| 45   | WD102/45    | Washer                              |
| 46   | WD102/46    | Screw                               |
| 47   | WD102/47    | Axle                                |
| 48   | WD102/48    | Circlip                             |
| 49   | WD102/49    | Axle                                |
| 50   | WD102/50    | Frame                               |
| 51   | WD102/51    | Nut                                 |
| 52   | WD102/52    | Upright                             |
| 53   | WD102/53    | Screw                               |
| 54   | WD102/54    | Arm                                 |
| 55   | NLN18.S     | Nyloc Nut M18 Zinc Din 985 (Single) |
| 56   | WD102/56    | Axle                                |
| 57   | WD102/57    | Jib Extension                       |
| 58   | WD102/58    | Brushing                            |
| 59   | WD102/59    | Hook                                |
| 60   | WD102/60    | Handle                              |
| 61   | MGN-20/1452 | Grip                                |
| 62   | WD102/62    | Screw                               |
| 63   | WD102/63    | Bushing                             |
| 65   | WF20/C/72   | Bushing                             |
| 66   | WD102/66    | Axle                                |
| 67   | WD102/UNIT  | Hydraulic Unit                      |
|      | WD102/67    | Repair Kit (NOT SHOWN)              |