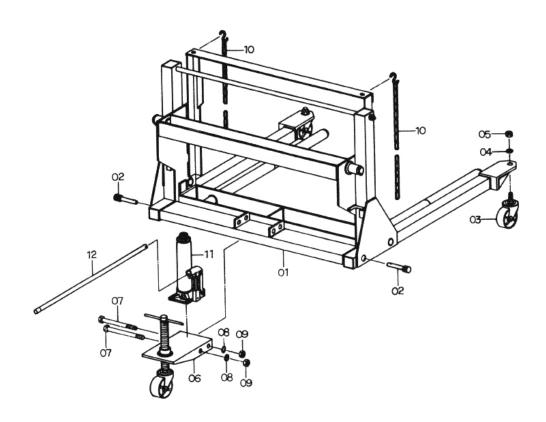

## Wheel Removal Trolley 500kg

**Model No: W52T** 

| Item | Part No. | Description                 |
|------|----------|-----------------------------|
| 1    | W52T/01  | FRAME ASSEMBLY              |
| 2    | W52T/02  | PIN,FIXED                   |
| 3    | W52T/03  | CASTOR, SWIVEL              |
| 4    | W52T/04  | WASHER, SPRING              |
| 5    | W52T/05  | NUT, 1/2"                   |
| 6    | W52T/06  | SUPPORT ASSEMBLY, HYD. UNIT |
| 7    | W52T/07  | BOLT, 1/2" X 7-1/2"         |

| Item | Part No. | Description                                     |
|------|----------|-------------------------------------------------|
| 8    | W52T/08  | WASHER, SPRING                                  |
| 9    | W52T/09  | NUT, 1/2"                                       |
| 10   | W52T/10  | CHAIN                                           |
| 11   | W52T/11  | HYDRAULIC UNIT(UK)                              |
| 12   | W52T/12  | PUMPING HANDLE                                  |
|      | W52T/13  | CASTOR AND THREADED SHAFT 100X42X32 (NOT SHOWN) |