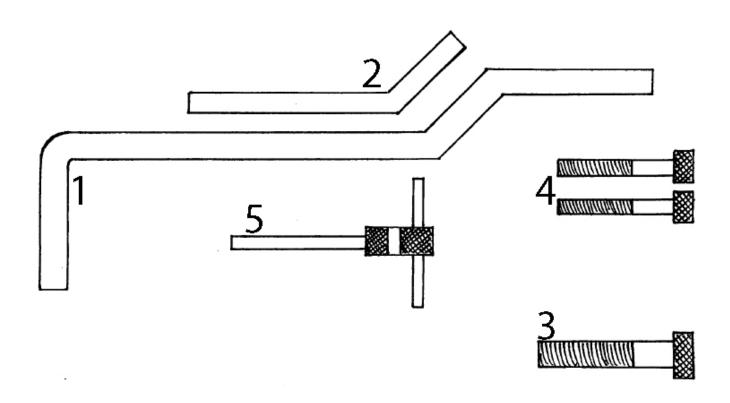

Parts Information:

Diesel & Petrol Engine Locking Kit 13pc - Bover

**Model No: VSE103** 

| Item | Part No. | Description          |
|------|----------|----------------------|
| 1    | VS125/C7 | FLYWHEEL LOCKING PIN |
| 2    | VS102/2  | PIN, LOCKING 6.0mm   |
| 3    | VS102/3  | BOLT, LOCKING M8     |

| Ite | m | Part No. | Description        |
|-----|---|----------|--------------------|
| 4   | 1 | VS103/1  | BOLT, LOCKING M6   |
| 5   | 5 | VS103/2  | PIN, LOCKING 6.6mm |

**NOTE**: It is our policy to continually improve products and as such we reserve the right to alter data, specifications and component parts without prior notice. **IMPORTANT**: No liability is accepted for incorrect use of product.