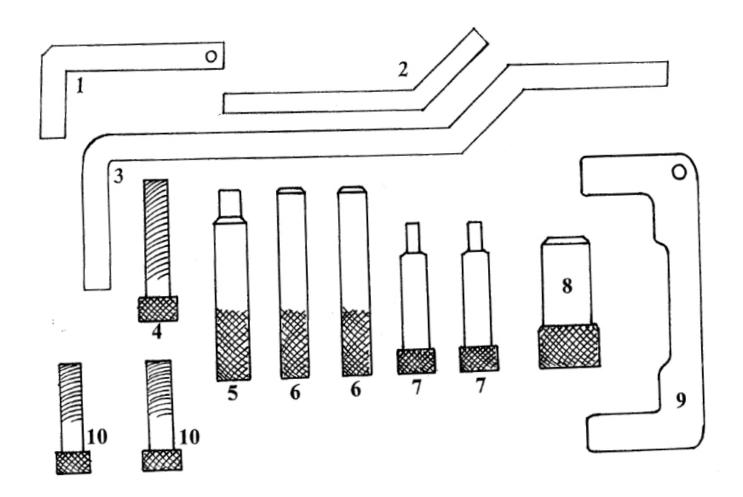

## Diesel Engine Locking Kit 13pc - Euro Model No: VSE102

| Item | Part No.  | Description           |
|------|-----------|-----------------------|
| 1    | VSE102/01 | SQUARE BAR            |
| 2    | VSE102/02 | SHORT LOCKING PIN 6mm |
| 3    | VSE102/03 | FLYWHEEL TDC PIN      |
| 4    | VSE102/04 | M8 BOLT - LONG        |
| 5    | VSE102/05 | LOCKING PIN 8mm       |
| 6    | VSE102/06 | LOCKING PIN 10mm      |

| Item | Part No.  | Description             |
|------|-----------|-------------------------|
| 7    | VSE102/07 | LOCKING PIN 6mm         |
| 8    | VSE102/08 | LOCKING PIN 15.4mm      |
| 9    | VSE102/09 | CAMSHAFT LOCKING TOOL   |
| 10   | VSE102/10 | M8 BOLT - SHORT         |
|      | VS-TAG    | WARNING TAG (NOT SHOWN) |