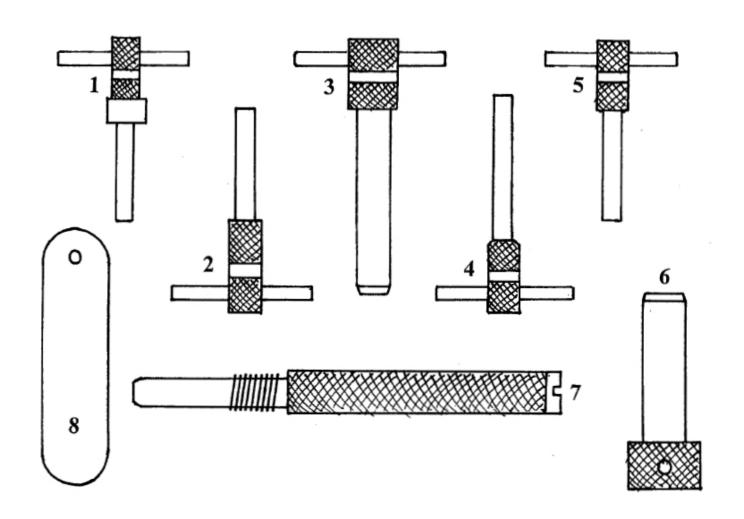

## Diesel Engine Setting/Locking Kit - Ford 1.6, 1.8, 1.9, 2.5 - Belt Drive

**Model No: VSE101** 

| Item | Part No.  | Description        |
|------|-----------|--------------------|
| 1    | VSE101/01 | LOCKING PIN 6mm    |
| 2    | VSE101/02 | LOCKING PIN 8mm    |
| 3    | VSE101/03 | LOCKING PIN 12.5MM |
| 4    | VSE101/04 | LOCKING PIN 9.3MM  |
| 5    | VSE101/05 | LOCKING PIN 6mm    |

| Item | Part No.  | Description             |
|------|-----------|-------------------------|
| 6    | VSE101/06 | LOCKING PIN 15.4mm      |
| 7    | VSE101/07 | CRANKSHAFT TDC PIN      |
| 8    | VSE101/08 | CRANKSHAFT LOCKING TOOL |
|      | VS-TAG    | WARNING TAG (NOT SHOWN) |