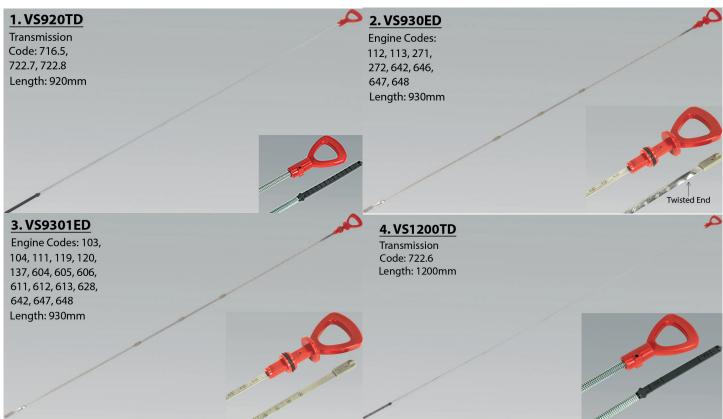

## **Mercedes Engine Dipstick (96-05)** Model No: VS930ED

|   | Item | Part No. | Description                          |
|---|------|----------|--------------------------------------|
| ſ | 1    | VS920TD  | MERCEDES TRANSMISSION DIPSTICK 920mm |
|   | 2    | VS930ED  | MERCEDES ENGINE DIPSTICK (88-05)     |

| Item | Part No. | Description                              |
|------|----------|------------------------------------------|
| 3    | VS9301ED | MERCEDES ENGINE DIPSTICK (88-97)         |
| 4    | VS1200TD | MERCEDES TRANSMISSION DIPSTICK<br>1200mm |