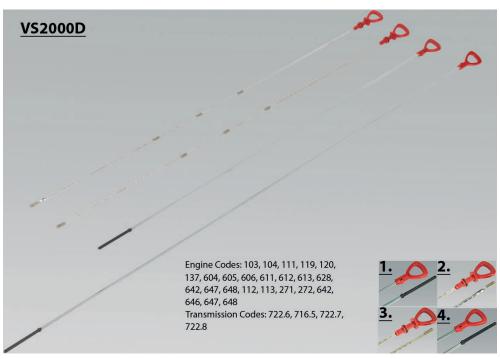

## Parts Information:

## **Mercedes Engine Dipstick (96-05)** Model No: VS930ED

|   | Item | Part No. | Description                          |
|---|------|----------|--------------------------------------|
| ſ | 1    | VS920TD  | MERCEDES TRANSMISSION DIPSTICK 920mm |
|   | 2    | VS930ED  | MERCEDES ENGINE DIPSTICK (88-05)     |

| Item | Part No. | Description                              |
|------|----------|------------------------------------------|
| 3    | VS9301ED | MERCEDES ENGINE DIPSTICK (88-97)         |
| 4    | VS1200TD | MERCEDES TRANSMISSION DIPSTICK<br>1200mm |