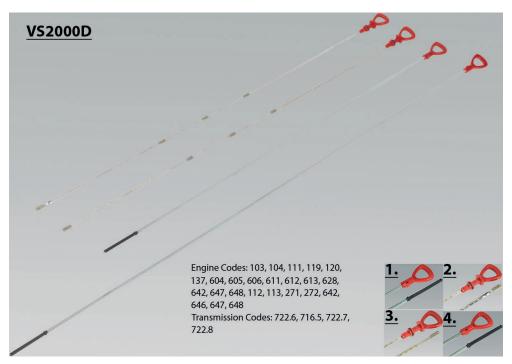

## **Mercedes Engine Dipstick (88-97)** Model No: VS9301ED

| Item | Part No. | Description                          |
|------|----------|--------------------------------------|
| 1    | VS920TD  | MERCEDES TRANSMISSION DIPSTICK 920mm |
| 2    | VS930ED  | MERCEDES ENGINE DIPSTICK (88-05)     |

| Item | Part No. | Description                              |
|------|----------|------------------------------------------|
| 3    | VS9301ED | MERCEDES ENGINE DIPSTICK (88-97)         |
| 4    | VS1200TD | MERCEDES TRANSMISSION DIPSTICK<br>1200mm |