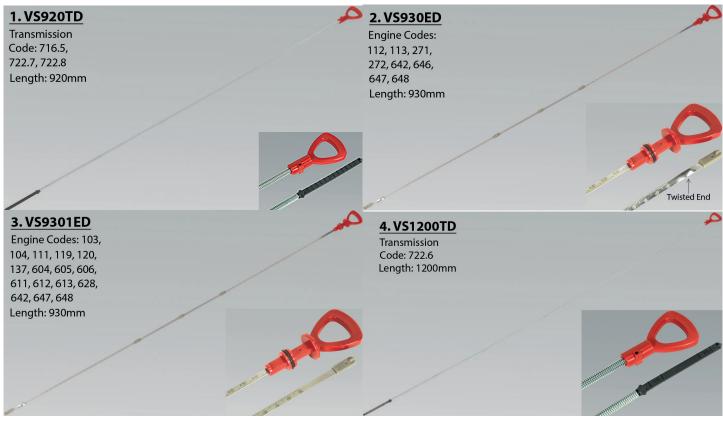

## **Mercedes Engine Dipstick (88-97)** Model No: VS9301ED

| Item | Part No. | Description                          |
|------|----------|--------------------------------------|
| 1    | VS920TD  | MERCEDES TRANSMISSION DIPSTICK 920mm |
| 2    | VS930ED  | MERCEDES ENGINE DIPSTICK (88-05)     |

| Item | Part No. | Description                              |
|------|----------|------------------------------------------|
| 3    | VS9301ED | MERCEDES ENGINE DIPSTICK (88-97)         |
| 4    | VS1200TD | MERCEDES TRANSMISSION DIPSTICK<br>1200mm |