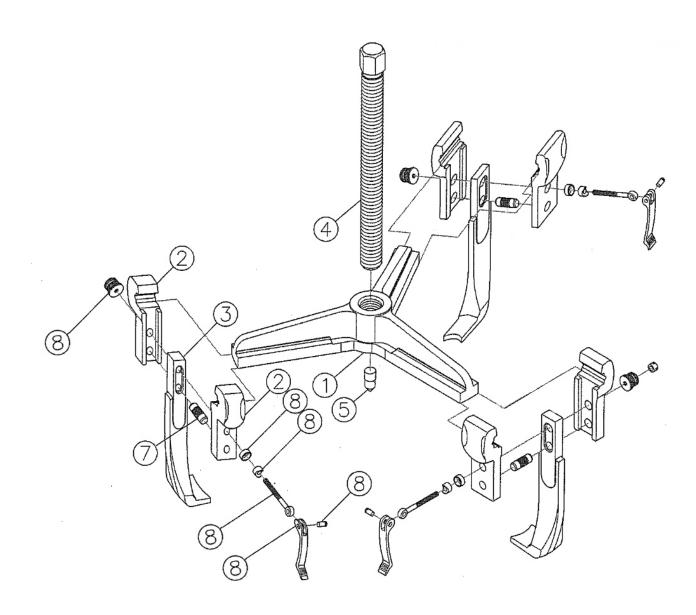

## Triple Leg Puller 90mm - Quick Release Model No: VS89

| Item | Part No. | Description  |
|------|----------|--------------|
| 1    | VS89.01  | LEG SUPPORT  |
| 2    | VS89.02  | LEG COVER    |
| 3    | VS89.03  | LEG          |
| 4    | VS89.04  | CENTRE SCREW |

| Item | Part No. | Description          |
|------|----------|----------------------|
| 5    | VS89.05  | CENTRE SCREW ADAPTOR |
| 7    | VS89.07  | SUPPORT PIN          |
| 8    | VS89.08  | LEG FIXING ASS'Y     |