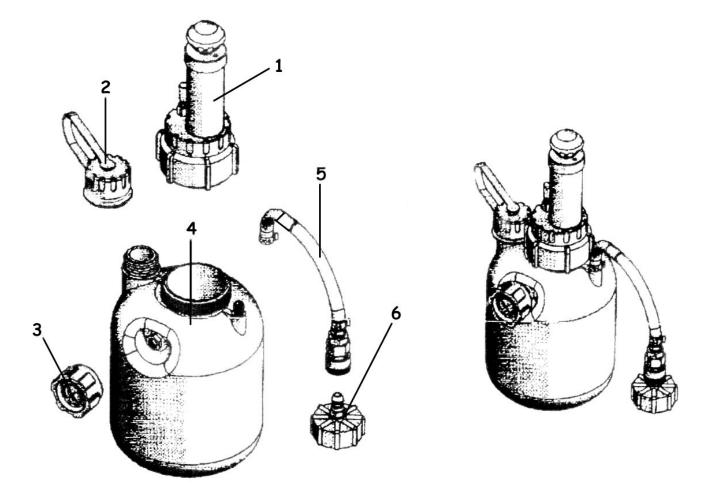

Parts Information: Brake & Clutch Bleeding System Model No: VS820.V2

| Item | Part No.    | Description    |
|------|-------------|----------------|
| 1    | VS820.V4-01 | Pump Assembly  |
| 2    | VS820.V2-02 | Adaptor Cap    |
| 3    | VS820.V2-03 | Pressure Gauge |

| Item | Part No.    | Description                                      |
|------|-------------|--------------------------------------------------|
| 4    | VS820.V2-04 | Bleeder Tank                                     |
| 5    | VS820.V4-05 | Tubing                                           |
| 6    | VS820SA     | Brake Reservoir Cap 42mm - Straight<br>Connector |