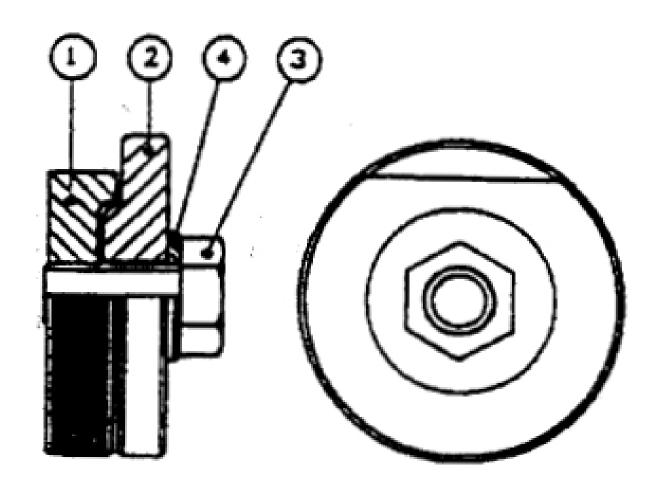

Parts Information:

Door Lock Repair Tool Model No: VS800

| Item | Part No. | Description       |
|------|----------|-------------------|
| 1    | VS800/1  | TOOL, PLANNISHING |
| 2    | VS800/2  | TOOL, PLANNISHING |

| Item | Part No. | Description        |
|------|----------|--------------------|
| 3    | VS800/3  | WASHER             |
| 4    | VS800/4  | SCREW, M12 HEX SET |

NOTE: It is our policy to continually improve products and as such we reserve the right to alter data, specifications and component parts without prior notice. IMPORTANT: No liability is accepted for incorrect use of product.