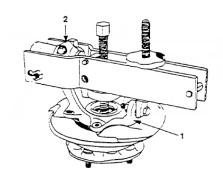

## HONDA TYPE HUBS WITHOUT **STRUT**

| Item                      | Part No. | Description     |  |
|---------------------------|----------|-----------------|--|
| 1 VS702.B ADJUSTING SCREW |          | ADJUSTING SCREW |  |