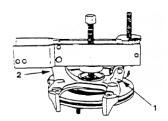

#### Parts Information:

# **Universal Hub Separator**

Model No: VS702

### **FORD TYPE HUBS**



#### HONDA/CAMIRA TYPE HUBS WITH STRUT



## HONDA TYPE HUBS WITHOUT **STRUT**



| Item                      | Part No. | Description     |  |
|---------------------------|----------|-----------------|--|
| 1 VS702.B ADJUSTING SCREW |          | ADJUSTING SCREW |  |

| Item      | Part No. | Description            |
|-----------|----------|------------------------|
| PARTS NOT |          |                        |
| SHOWN     |          |                        |
|           |          | YOKE ASSEMBLY          |
|           |          | ADJUSTING SCREW        |
|           |          | ADJUSTING SCREW NUT    |
|           |          | FORCING SCREW ASSEMBLY |
|           |          | BOLT/NUT M12X50 X2     |

| Item | Part No. | Description            |
|------|----------|--------------