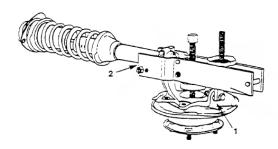

#### Parts Information:

# **Universal Hub Separator**

Model No: VS702

### **FORD TYPE HUBS**



#### HONDA/CAMIRA TYPE HUBS WITH STRUT



## HONDA TYPE HUBS WITHOUT **STRUT**



| Item                      | Part No. | Description     |  |
|---------------------------|----------|-----------------|--|
| 1 VS702.B ADJUSTING SCREW |          | ADJUSTING SCREW |  |

| Item      | Part No. | Description            |
|-----------|----------|------------------------|
| PARTS NOT |          |                        |
| SHOWN     |          |                        |
|           |          | YOKE ASSEMBLY          |
|           |          | ADJUSTING SCREW        |
|           |          | ADJUSTING SCREW NUT    |
|           |          | FORCING SCREW ASSEMBLY |
|           |          | BOLT/NUT M12X50 X2     |

| Item | Part No. | Description            |
|------|----------|------------------------|
| 2    | VS702.D  | FORCING SC