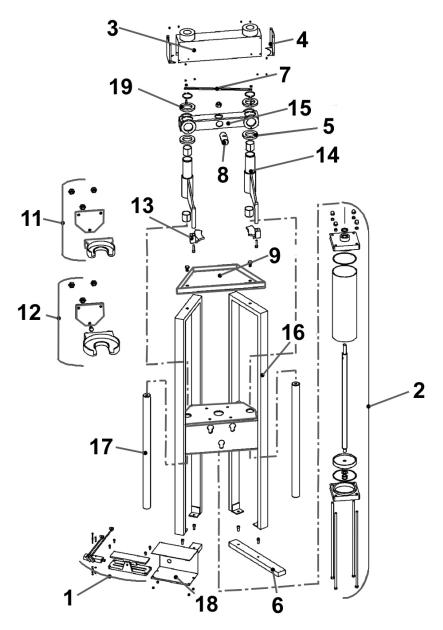

## **Pneumatic Strut & Spring Station** Model No: VS7012

| Item | Part No.  | Description                    |
|------|-----------|--------------------------------|
| 1    | VS7012.01 | Control pedal c/w safety valve |
| 2    | VS7012.02 | Cylinder 125mm                 |
| 3    | VS7012.03 | Safety guard                   |
| 4    | VS7012.04 | Side fastener of safety guard  |
| 5    | VS7012.05 | Washer                         |
| 6    | VS7012.06 | Foot                           |
| 7    | VS7012.07 | Connecting rod                 |
| 8    | VS7012.08 | Pin                            |
| 9    | VS7012.09 | Trapezoid objects holder       |
| 10   | VS7012.10 | Locking handles                |

|      | ,         |                        |
|------|-----------|------------------------|
| Item | Part No.  | Description            |
| 11   | VS7012.11 | Small bracket          |
| 12   | VS7012.12 | Big bracket            |
| 13   | VS7012.13 | Single yellow clamp    |
| 14   | VS7012.14 | Complete shank         |
| 15   | VS7012.15 | Tubular beam           |
| 16   | VS7012.16 | Painted frame c/w feet |
| 17   | VS7012.17 | Column                 |
| 18   | VS7012.18 | Foot + pedal case      |
| 19   | VS7012.19 | Washer with bolt       |
|      | VS7012.20 | Vice (NOT SHOWN)       |