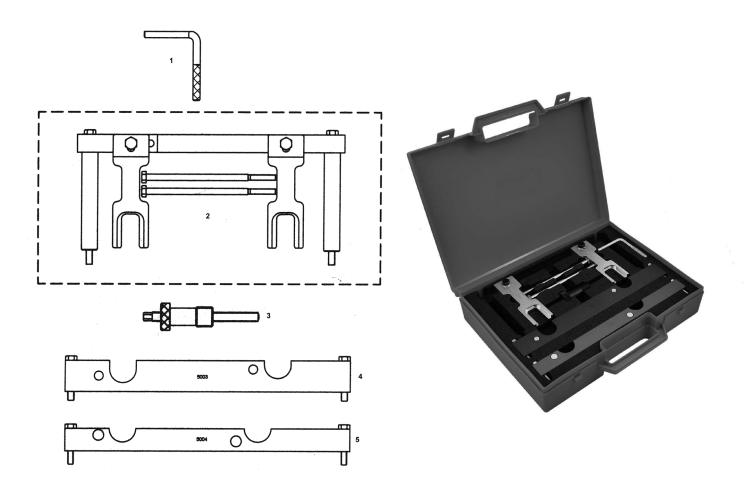

## Parts Information:

Petrol Engine Setting/Locking Kit - BMW 2.5, 3.0, N51/N52/N52K/N53/N54 - Chain **Drive** 

**Model No: VS5000** 

| Item | Part No. | Description                   |
|------|----------|-------------------------------|
| 1    | VS5001   | FLYWHEEL LOCKING PIN          |
| 2    | VS5002   | CAMSHAFT SETTING PLATE        |
| 3    | VS4803   | CHAIN TENSIONER PRE-LOAD TOOL |

| Item | Part No.  | Description           |
|------|-----------|-----------------------|
| 4    | VS5003    | VANOS ALIGNMENT PLATE |
| 5    | VS5004    | VANOS ALIGNMENT PLATE |
|      | VS5000-84 | CASE + INSERT         |