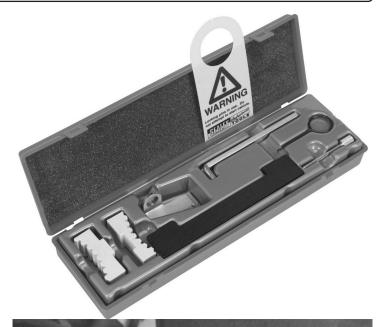

## Parts Information:

Petrol Engine Setting/Locking Kit -Vauxhall/Opel 1.6, 1.8 Twinport - Belt Drive Model No: VS4995

| Item | Part No. | Description                              |
|------|----------|------------------------------------------|
| 1    | VS1282   | FLYWHEEL LOCKING TOOL VAUXHALL ECOTEC 1. |
| 2    | VS4996   | FLYWHEEL HOLDING TOOL                    |
| 3    | VS4997   | CAMSHAFT SPROCKET LOCKING TOOL           |

| Item | Part No.  | Description            |
|------|-----------|------------------------|
| 4    | VS3032.20 | TENSIONER LOCKING PIN  |
| 5    | VS4593.1F | TENSIONER LOCKING PIN  |
| 6    | VS4998    | CAMSHAFT SETTING PLATE |
|      | VS4995-84 | CASE + INSERT          |