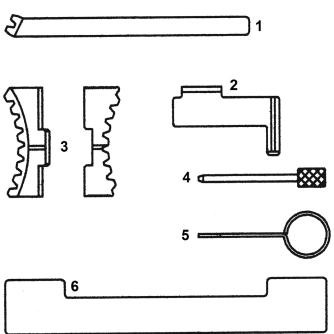

## Parts Information:

Petrol Engine Setting/Locking Kit -Vauxhall/Opel 1.6, 1.8 Twinport - Belt Drive Model No: VS4995

| Item | Part No. | Description                              |
|------|----------|------------------------------------------|
| 1    | VS1282   | FLYWHEEL LOCKING TOOL VAUXHALL ECOTEC 1. |
| 2    | VS4996   | FLYWHEEL HOLDING TOOL                    |
| 3    | VS4997   | CAMSHAFT SPROCKET LOCKING TOOL           |

| Item | Part No.  | Description            |
|------|-----------|------------------------|
| 4    | VS3032.20 | TENSIONER LOCKING PIN  |
| 5    | VS4593.1F | TENSIONER LOCKING PIN  |
| 6    | VS4998    | CAMSHAFT SETTING PLATE |
|      | VS4995-84 | CASE + INSERT          |