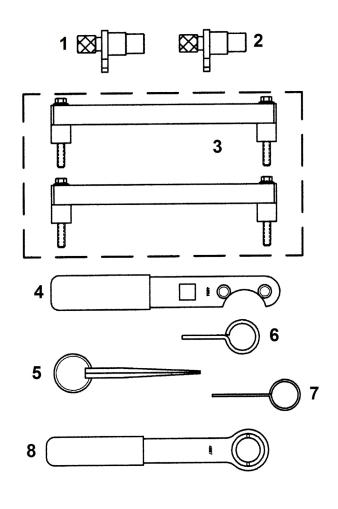

## Parts Information:

Petrol Engine Setting/Locking Kit - Jaguar, Land Rover, Daimler 3.2, 3.5, 4.0, 4.2, 4.4 V8 AJ26/AJ27/AJ28/AJ34 - Chain Drive Model No: VS4980

| Item | Part No. | Description                       |
|------|----------|-----------------------------------|
| 1    | VS4981   | FLYWHEEL LOCKING PIN              |
| 2    | VS4982   | FLYWHEEL LOCKING PIN              |
| 3    | VS4983   | CAMSHAFT SETTING PLATE SET (PAIR) |
| 4    | VS4984   | CAMSHAFT GEAR HOLDING TOOL        |
| 5    | VS4986   | TENSIONER WEDGE TOOL              |

| Item | Part No.  | Description                 |
|------|-----------|-----------------------------|
| 6    | VS4975T8  | CHAIN TENSIONER LOCKING PIN |
| 7    | VS4593-1A | LOCKING PIN                 |
| 8    | VS4987    | VVT UNIT SETTING TOOL       |
|      | VS4980-84 | CASE + INSERT               |