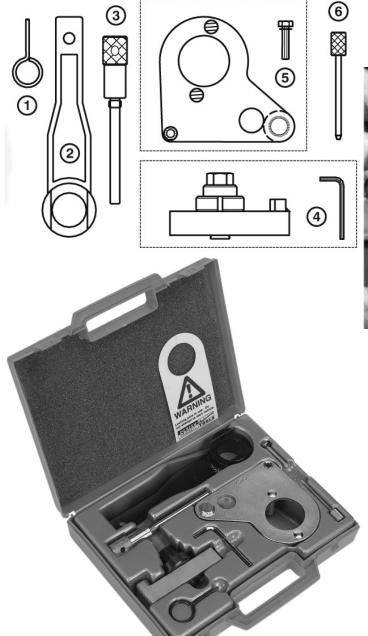

## Parts Information:

Diesel Engine Setting/Locking Kit - Nissan, Renault, Vauxhall/Opel 2.0dCi - Chain **Drive** 

Model No: VS4975

| Item | Part No. | Description                     |
|------|----------|---------------------------------|
| 1    | VS4975T8 | CHAIN TENSIONER LOCKING PIN     |
| 2    | VS4976   | CRANKSHAFT PULLEY HOLDING TOOL  |
| 3    | VS4977   | CRANKSHAFT LOCKING PIN          |
| 4    | VS4978   | CAMSHAFT GEAR ALIGNMENT FIXTURE |

| Item | Part No.  | Description           |
|------|-----------|-----------------------|
| 5    | VS4979    | CAMSHAFT SETTING TOOL |
| 6    | VS3032.20 | TENSIONER LOCKING PIN |
|      | VS4975-84 | CASE + INSERT         |