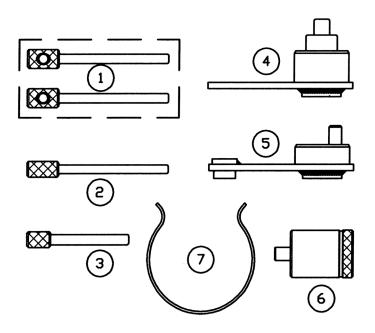

## Parts Information:

**Diesel Engine Setting/Locking Kit -**Citroen, Jaguar, Land Rover, Range Rover, Peugeot 2.7TD V6 - Belt Drive

Model No: VS4965

| Item | Part No. | Description                  |
|------|----------|------------------------------|
| 1    | VS4965L1 | CAMSHAFT LOCKING PIN (PAIR)  |
| 2    | VS4965L2 | CAMSHAFT TIMING CHECKING PIN |
| 3    | VS4965C9 | COOLANT PUMP LOCKING PIN     |
| 4    | VS4966   | FLYWHEEL LOCKING TOOL (AUTO) |

| Item | Part No.  | Description                    |
|------|-----------|--------------------------------|
| 5    | VS4967    | FLYWHEEL LOCKING TOOL (MANUAL) |
| 6    | VS4968    | FLYWHEEL LOCKING TOOL          |
| 7    | VS1210/04 | TIMING BELT RETAINING CLIP     |
|      | VS4965-84 | CASE + INSERT                  |