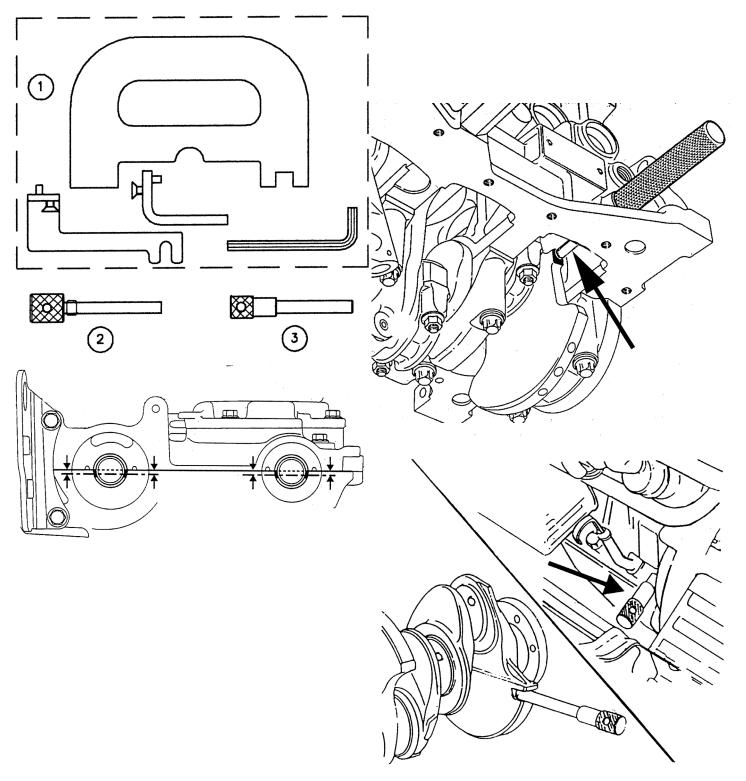

Parts Information: Petrol Engine Setting/Locking Kit - Renault 1.4, 1.6, 1.8, 2.0 16v - Belt Drive Model No: VS4960

| Item | Part No. | Description                     | ŀ | Item | Part No.  | Description               |
|------|----------|---------------------------------|---|------|-----------|---------------------------|
| 1    | VS4561A  | CAMSHAFT SETTING PLATE SET (c/w |   | 3    | VS125/R1  | CRANK LOCKING PIN         |
|      |          | BRACKETS                        |   |      | VS4960-84 | CASE + INSERT (NOT SHOWN) |
| 2    | VS4562A  | CRANKSHAFT LOCKING PIN          |   |      |           |                           |