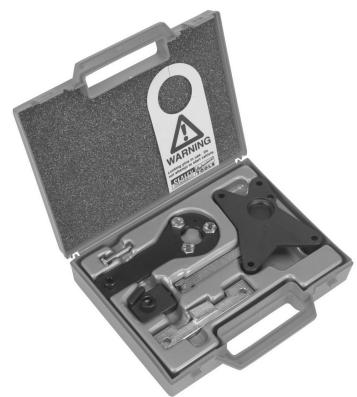

## Petrol Engine Setting/Locking Kit - Fiat 1.2, 1.4 8v - Belt Drive

Model No: VS4950

| Item | Part No. | Description             |
|------|----------|-------------------------|
| 1    | VS4951   | CRANKSHAFT LOCKING TOOL |
| 2    | VS4952   | CAMSHAFT SETTING PLATE  |
| 3    | VS4953   | SPROCKET LOCKING TOOL   |

| Item | Part No.  | Description             |
|------|-----------|-------------------------|
| 4    | VS4954    | COVER ALIGNMENT FIXTURE |
| 5    | VS1400/03 | TENSIONER ADJUSTER      |
|      | VS4950-84 | CASE + INSERT           |