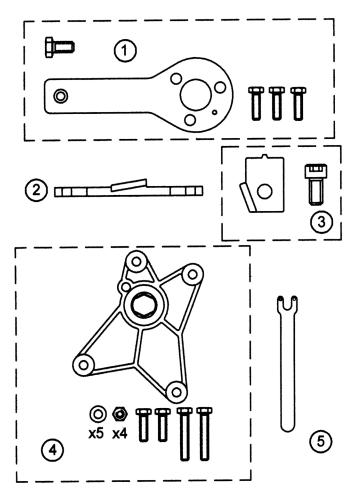

## Petrol Engine Setting/Locking Kit - Fiat 1.2, 1.4 8v - Belt Drive

Model No: VS4950

| Item | Part No. | Description             |
|------|----------|-------------------------|
| 1    | VS4951   | CRANKSHAFT LOCKING TOOL |
| 2    | VS4952   | CAMSHAFT SETTING PLATE  |
| 3    | VS4953   | SPROCKET LOCKING TOOL   |

| Item | Part No.  | Description             |
|------|-----------|-------------------------|
| 4    | VS4954    | COVER ALIGNMENT FIXTURE |
| 5    | VS1400/03 | TENSIONER ADJUSTER      |
|      | VS4950-84 | CASE + INSERT           |