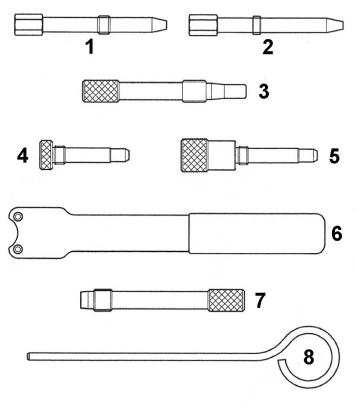

Parts Information: Diesel Engine Setting/Locking Kit -Chrysler, LDV 2.5CRD - Belt Drive Model No: VS4945.V2

| Item | Part No. | Description                                |
|------|----------|--------------------------------------------|
| 1    | VS4928   | FLYWHEEL LOCKING PIN (BELT<br>REPLACEMENT) |
| 2    | VS4929   | FLYWHEEL LOCKING PIN (BELT<br>REPLACEMENT) |
| 3    | VS4947   | FLYWHEEL LOCKING PIN (BELT<br>REPLACEMENT) |

| Item | Part No.   | Description                           |
|------|------------|---------------------------------------|
| 4    | VS4946-CH1 | CAMSHAFT LOCKING PIN (EXHAUST)        |
| 5    | VS4946-CH2 | CAMSHAFT LOCKING PIN (INLET)          |
| 6    | VS124/03   | TENSIONER ADJUSTER                    |
| 7    | VS4948     | FLYWHEEL LOCKING PIN (BALANCER SHAFT) |
| 8    | VS4949     | BALANCER SHAFT LOCKING PIN            |
|      | VS4945-84  | CASE + INSERT                         |