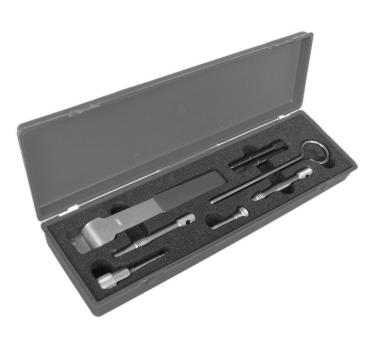

Parts Information: Diesel Engine Setting/Locking Kit -Chrysler, LDV 2.5CRD - Belt Drive Model No: VS4945.V2

| Item | Part No. | Description                                |
|------|----------|--------------------------------------------|
| 1    | VS4928   | FLYWHEEL LOCKING PIN (BELT<br>REPLACEMENT) |
| 2    | VS4929   | FLYWHEEL LOCKING PIN (BELT<br>REPLACEMENT) |
| 3    | VS4947   | FLYWHEEL LOCKING PIN (BELT<br>REPLACEMENT) |

| Item | Part No.   | Description                           |
|------|------------|---------------------------------------|
| 4    | VS4946-CH1 | CAMSHAFT LOCKING PIN (EXHAUST)        |
| 5    | VS4946-CH2 | CAMSHAFT LOCKING PIN (INLET)          |
| 6    | VS124/03   | TENSIONER ADJUSTER                    |
| 7    | VS4948     | FLYWHEEL LOCKING PIN (BALANCER SHAFT) |
| 8    | VS4949     | BALANCER SHAFT LOCKING PIN            |
|      | VS4945-84  | CASE + INSERT                         |