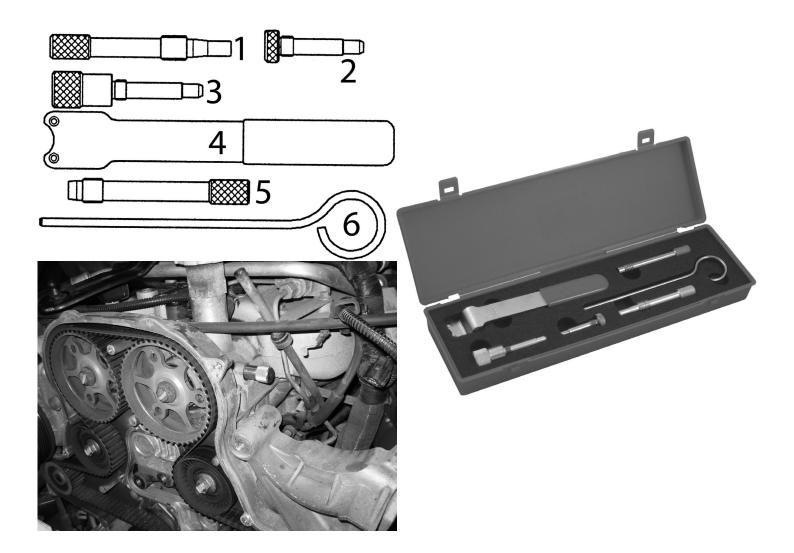

Parts Information: Engine Timing Kit - Chrysler 2.5CRD Model No: VS4945

| Item | Part No.   | Description                                |
|------|------------|--------------------------------------------|
| 1    | VS4947     | FLYWHEEL LOCKING PIN (BELT<br>REPLACEMENT) |
| 2    | VS4946-CH1 | CAMSHAFT LOCKING PIN (EXHAUST)             |
| 3    | VS4946-CH2 | CAMSHAFT LOCKING PIN (INLET)               |

| Item | Part No.  | Description                           |
|------|-----------|---------------------------------------|
| 4    | VS124/03  | TENSIONER ADJUSTER                    |
| 5    | VS4948    | FLYWHEEL LOCKING PIN (BALANCER SHAFT) |
| 6    | VS4949    | BALANCER SHAFT LOCKING PIN            |
|      | VS4945-84 | CASE + INSERT                         |