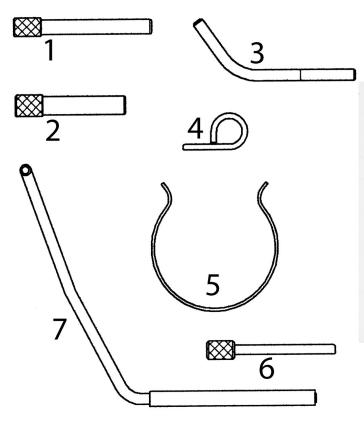

## Petrol Engine Timing Kit - Citroen, Peugeot 1.4 16v - Belt Drive

Model No: VS4935

| Item | Part No. | Description           |
|------|----------|-----------------------|
| 1    | VS125/P4 | CRANK/CAM LOCKING PIN |
| 2    | VS125/P6 | CRANK/CAM LOCKING PIN |
| 3    | VS125/P8 | FLYWHEEL LOCKING PIN  |
| 4    | VS125/T5 | TENSIONER LOCKING PIN |

| Item | Part No.   | Description                                |
|------|------------|--------------------------------------------|
| 5    | VS1210/04  | TIMING BELT RETAINING CLIP                 |
| 6    | VS4735.P15 | INJECTION PUMP & CRANKSHAFT LOCKING<br>PIN |
| 7    | VS4935-P20 | FLYWHEEL LOCKING PIN                       |