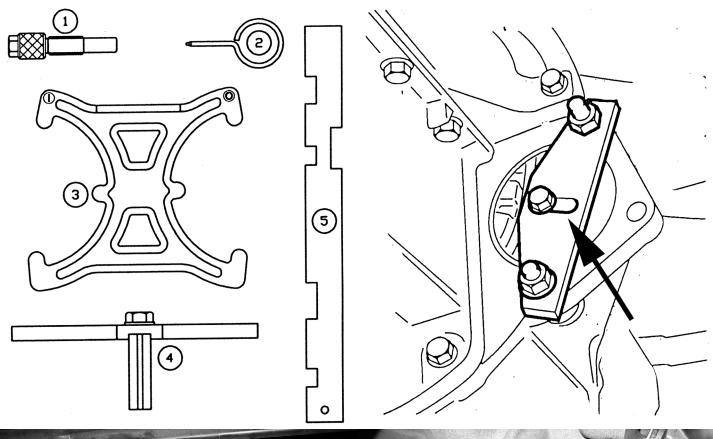

## Petrol Engine Setting/Locking Kit - Ford 1.6VCT-Ti

Model No: VS4930

| Item | Part No.  | Description                           |
|------|-----------|---------------------------------------|
| 1    | VS3032.21 | CRANKSHAFT LOCKING PIN - FORD         |
| 2    | VS4640T7  | TENSIONER LOCKING PIN(MECH TENSIONER) |
| 3    | VS4931    | VCT SETTING TOOL                      |

| Item | Part No.  | Description               |
|------|-----------|---------------------------|
| 4    | VS4832    | FLYWHEEL LOCKING TOOL     |
| 5    | VS4933    | CAMSHAFT SETTING PLATE    |
|      | VS4930-84 | CASE + INSERT (NOT SHOWN) |