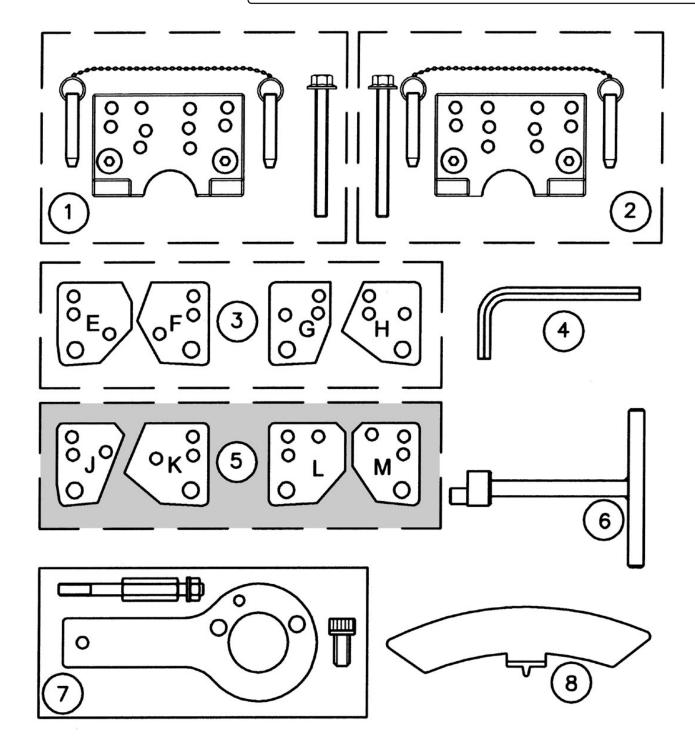

## Parts Information:

Petrol Engine Al-Fi Setting/Locking Kit -Fiat 1.8, 2.0, 2.4 20v - Belt Drive

Model No: VS4920

| Item | Part No.  | Description                              |
|------|-----------|------------------------------------------|
| 1    | VS4900.01 | SUPPORT BLOCK ASS'Y (INLET)              |
| 2    | VS4900.02 | SUPPORT BLOCK ASS'Y (EXHAUST)            |
| 3    | VS4902    | PET AL-FI CAMSHAFT SETTING PLATE SET FIA |
| 4    | VS4900.06 | ALLEN KEY                                |
| 5    | VS4903    | PET AL-FI C/SHAFT SETTING PLATE SET FIAT |

| Item | Part No.  | Description                       |
|------|-----------|-----------------------------------|
| 6    | VS1403/04 | TENSIONER ADJUSTER                |
| 7    | VS1403/02 | CAMSHAFT SETTING PLATE SET (BLUE) |
| 8    | VS1403/03 | CRANK LOCKING TOOL                |
|      | VS4920-84 | CASE + INSERT (NOT SHOWN)         |